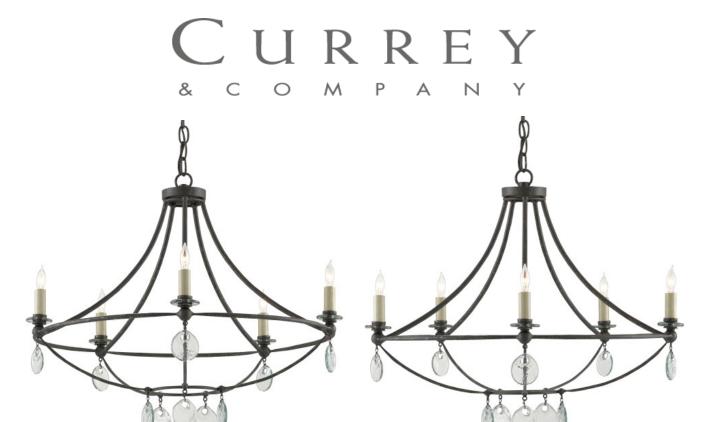

## Novella Small Black Chandelier

9000-0641

(IS)

Overall: 21 "h x 24.5" dia Adjustable Height: 26.5" to 94.5"

Finish: Mayfair

Materials: Wrought Iron/Recycled Glass

Item Weight: 8.5 lb

Number of Lights: 5

Sugggested Bulb: G Globe

Socket Type: E12

Watts per Socket / Item: 60 / 300

Chain Included: 6' Mayfair

Cord: 13' Brown

The Novella Small Chandelier showcases timeless craftsmanship and a creative use of materials. Recycled glass, which takes on a sheen when light strikes it, was used to create the bobeches and discs that adorn the black chandelier. The wrought iron frame in a Mayfair finish has an anchoring effect.