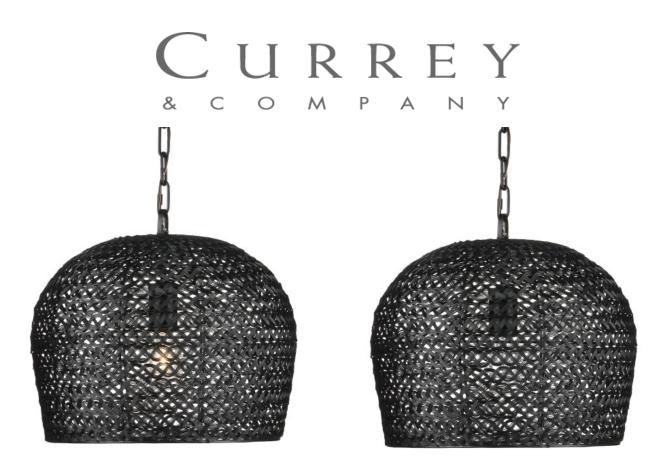

## Piero Black Pendant

9000-0960

Overall: 13.5"h x 16"dia Adjustable Height: 21.5"h to 87"h

Finish: Satin Black Materials: Metal

Item Weight: 11 lb Number of Lights: 1

Sugggested Bulb: A Standard

Socket Type: E26

Watts per Socket / Item: 60 / 60

Chain Included: 6' Satin Black

Cord: 13' Black

The Piero Black Pendant may appear to be woven from a natural plant material but it is made of iron in a satin black finish to make it an exemplar of the skills that our craftspeople bring to their work. When the black pendant is illuminated, textural patterns will enliven surrounding surfaces; when it is not, the flowing weave will continue to be a textural accent in a space.