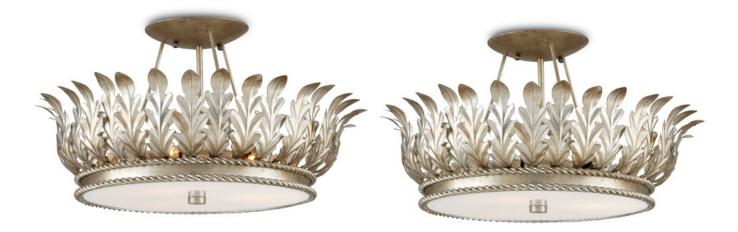

Cord: 2' Black/White

The acanthus leaves rising up from the rope-ringed band of the Biddulph Champagne Semi-Flush are made of wrought iron in a champagne finish. These match the finial securing this silver ceiling light to the white acrylic shade. This light was designed by Bunny Williams, who is known for her ability to create classical designs for modern interiors.