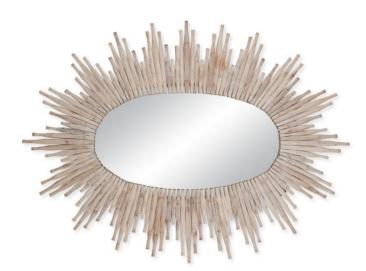

## Chadee Oval Whitewash Mirror

Overall: 55.5"h x 40.5"w x 3"d

Finish: Whitewash Materials: Reclaimed Wood/Wood/Glass

Item Weight: 34 lb

With a shape that celebrates the classic starburst mirror, the Chadee Oval Whitewash Mirror offers a twist on the tried-and-true design with its undulating rays rendered in whitewashed reclaimed wood. The rays are made of tiny rolling pins that were used to flatten chapati bread, then bleached. The whitewashed mirror will be more versatile than formal starburst designs with its casual vibe.