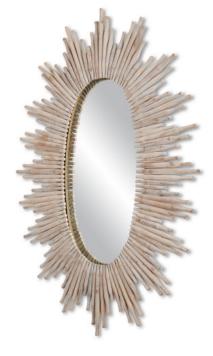

## Chadee Oval Whitewash Mirror

Overall: 55.5"h x 40.5"w x 3"d

Finish: Whitewash Materials: Reclaimed Wood/Wood/Glass

Item Weight: 34 lb

With a shape that celebrates the classic starburst mirror, the Chadee Oval Whitewash Mirror offers a twist on the tried-and-true design with its undulating rays rendered in whitewashed reclaimed wood. The rays are made of tiny rolling pins that were used to flatten chapati bread, then bleached. The whitewashed mirror will be more versatile than formal starburst designs with its casual vibe.