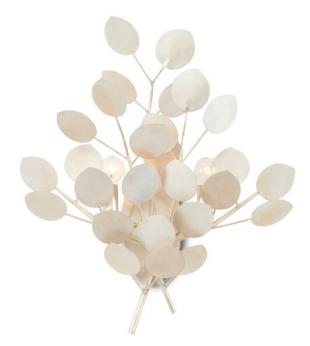

## Lunaria Wall Sconce

Overall: 23.5"h x 20.75"w x 6.5"d

Finish: Contemporary Silver Leaf Materials: WROUGHT IRON

Item Weight: 4 lb Number of Lights: 2 Sugggested Bulb: G Globe Socket Type: E 12 Watts per Socket / Item: 60 / 120

Cord: 1' Black/White

With a lyrical profile of fluttering discs that favor the leaves of its namesake plant, the Lunaria Wall Sconce is made of wrought iron in a contemporary silver leaf finish. The bulbs that are sprinkled amongst the flowing petals of metal reflect off the finish on this silver wall sconce to increase the glow. We also offer the Lunaria in three chandelier shapes—oval, a large round, and a small round.