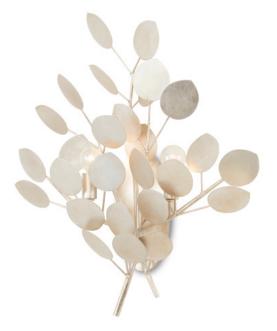

## Lunaria Wall Sconce

Overall: 23.5"h x 20.75"w x 6.5"d

Finish: Contemporary Silver Leaf Materials: WROUGHT IRON

Item Weight: 4 lb Number of Lights: 2 Sugggested Bulb: G Globe Socket Type: E 12 Watts per Socket / Item: 60 / 120

Cord: 1' Black/White

With a lyrical profile of fluttering discs that favor the leaves of its namesake plant, the Lunaria Wall Sconce is made of wrought iron in a contemporary silver leaf finish. The bulbs that are sprinkled amongst the flowing petals of metal reflect off the finish on this silver wall sconce to increase the glow. We also offer the Lunaria in three chandelier shapes—oval, a large round, and a small round.