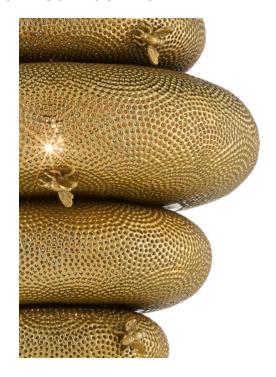

Socket Type: E12 60/60

.

Chain Included: 6' Antique Brass

Cord: 13' Gold

The Bee My Honey Chandelier, designed by Sasha Bikoff, is guaranteed to be a playful element in an interior. Made of wrought iron in an antique brass finish, the gold chandelier is handmade using a technique called metal piercing, a process during which composite is poured into the cavity of a mold and intricately pierced using a nail-shaped piece of metal. The textural stippling creates the feeling of a hive around which cast bees have been welded.