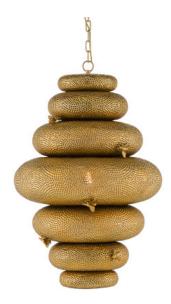

## Bee My Honey Gold Chandelier

9000-0761

In Stock

Overall: 31"h x 20.5"dia Adjustable Height: 38" to 106"

Finish: Antique Brass Materials: Metal

Item Weight: 21 lbs.

Number of Lights: 1

Suggested Bulb: B Torpedo Tip

Socket Type: E12 60/60

.

Chain Included: 6' Antique Brass

Cord: 13' Gold

The Bee My Honey Chandelier, designed by Sasha Bikoff, is guaranteed to be a playful element in an interior. Made of wrought iron in an antique brass finish, the gold chandelier is handmade using a technique called metal piercing, a process during which composite is poured into the cavity of a mold and intricately pierced using a nail-shaped piece of metal. The textural stippling creates the feeling of a hive around which cast bees have been welded.