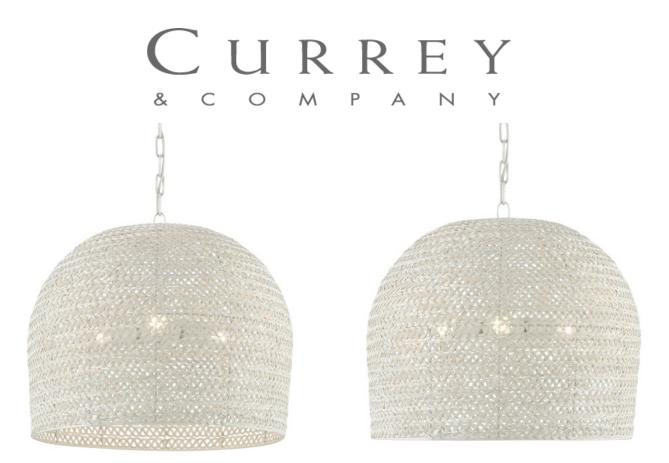

Piero Chandelier

Overall: 19.25"h x 22.25"dia Adjustable Height: 25.75"h to 94"h

Finish: White Materials: Iron

Item Weight: 18.5 lb Number of Lights: 3 Suggested Bulb: A Standard Socket Type: E26 Watts per Socket / Item: 60 / 180

Chain Included: 6' White Cord: 13' Silver The Piero Chandelier may appear to be woven from a natural plant material, but it is made of iron in a white finish to make it one of our offerings that illustrates the skills our craftspeople bring to their work. When the white chandelier is illuminated, textural patterns will enliven surrounding surfaces.