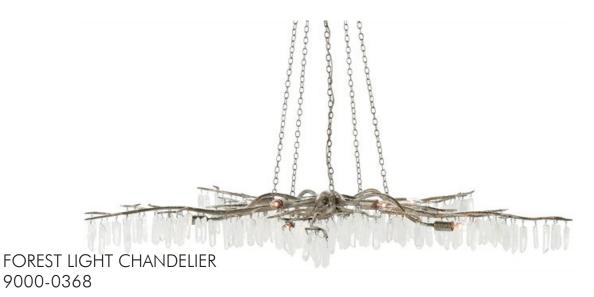

## $C_{a C} U R R R E Y$

DIMENSIONS: 8h x 62dia. MATERIAL: Wrought Iron/Crystal FINISH: Textured Silver/Natural FREIGHT INFORMATION: Motor Freight (MF) ITEM WT: 40 PKG WT: 187

## FEATURES:

The silver Forest Light Chandelier is a truly exceptional work of art fanning out from its center to reach 60 inches in diameter. Place this ten-light object d'art in a room and it will become a stunning sculptural piece dripping with quartz crystals. The textured silver finish is a perfect complement to the quartz on this piece that echoes nature with its treelike branches. We also offer the Forest Light, in our Aviva Stanoff Collection, in a sconce and in several chandelier finishes.

NUMBER OF LIGHTS: 10 MAXIMUM WATTAGE: 600 WATTAGE PER LIGHT: 60