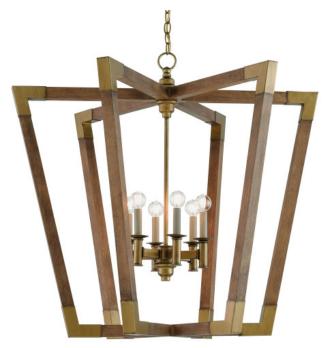

## Bastian Large Lantern

9000-0008

B

Overall: 34.5"h x 37"dia

Finish: Chestnut/Brass Materials: Wood/Wrought Iron

Item Weight: 25 lb Number of Lights: 6 Sugggested Bulb: G Globe Socket Type: E12

Watts per Socket / Item: 60 / 360

Chain Included: 6' Brass Cord: 13' Gold The Arts & Crafts movement inspired the design of the Bastian Large Lantern, which is made of wrought iron and wood in chestnut and brass finishes. The aged feel of the brass clasping the spokes of wood brings extra warmth to this brown lantern. There are a number of designs in this family of fixtures.