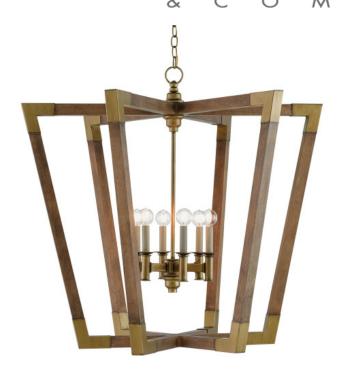

## Bastian Large Lantern

9000-0008

B

Overall: 34.5"h x 37"dia

Finish: Chestnut/Brass Materials: Wood/Wrought Iron

Item Weight: 25 lb Number of Lights: 6 Sugggested Bulb: G Globe Socket Type: E12

Watts per Socket / Item: 60 / 360

Chain Included: 6' Brass Cord: 13' Gold The Arts & Crafts movement inspired the design of the Bastian Large Lantern, which is made of wrought iron and wood in chestnut and brass finishes. The aged feel of the brass clasping the spokes of wood brings extra warmth to this brown lantern. There are a number of designs in this family of fixtures.