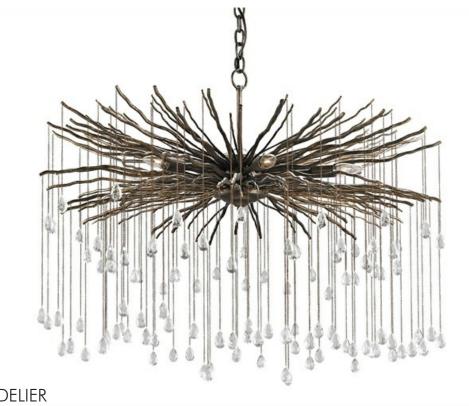

FEN CHANDELIER 9451

DIMENSIONS: 30.5h x 38dia.

MATERIAL: Wrought Iron/Crystal

FINISH: Cupertino

FREIGHT INFORMATION: Motor Freight (MF)

ITEM WT: 62 PKG WT: 88

## FEATURES:

The embodiment of dark beauty, the Fen Chandelier draws upon the allure and mysterious unknown of mossy wetlands for inspiration. Cupertino wrought iron spokes stretch outward like gnarled branches, each one supporting a delicate chain adorned with a single crystal bead, like drops of dew on a bramble bush. The brutalist design of this six-light fixture is both innovative and irresistible. This chandelier also comes in a smaller version.