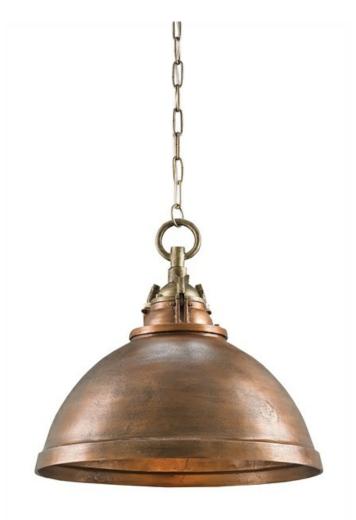

## ADMIRAL PENDANT 9857

DIMENSIONS: 18h x 20dia.

MATERIAL: Cast Aluminum

FINISH: Copper/Antique Brass

FREIGHT INFORMATION: Parcel Oversize (P/OS)

ITEM WT: 14

PKG WT: 22

## **FEATURES:**

Command attention with the rich and authoritative finish on the Admiral Pendant, a versatile dome-shaped piece that possesses waves of charisma. The aluminum body has been treated to a hand-finished copper coating that pairs with antique brass hardware for a feeling of true warmth. The one-light pendant is an authoritative choice for industrial chic interiors and rough luxe rooms.