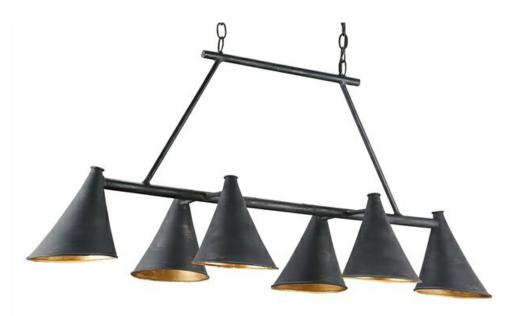

## CULPEPPER RECTANGULAR CHANDELIER 9841

DIMENSIONS: 23h x 48w x 21d

MATERIAL: Wrought Iron

FINISH: French Black/Contemporary Gold Leaf FREIGHT INFORMATION: Motor Freight (MF)

ITEM WT: 16 PKG WT: 36

## **FEATURES:**

Mid-century modern chic has been given a bit of a rustic edge in the design of the Culpepper Rectangular Chandelier. Though it could be set squarely in that famous era, this large-scale fixture with six lights is surprisingly agile stylistically, as it fits within traditional interiors just as well as it blends seamlessly into contemporary settings. Light beams down from wrought iron shades treated to a contemporary gold leaf finish on the interiors for added warmth. The linear frame and exterior of the shades have been given an attractively distressed French black finish for a commanding appeal.