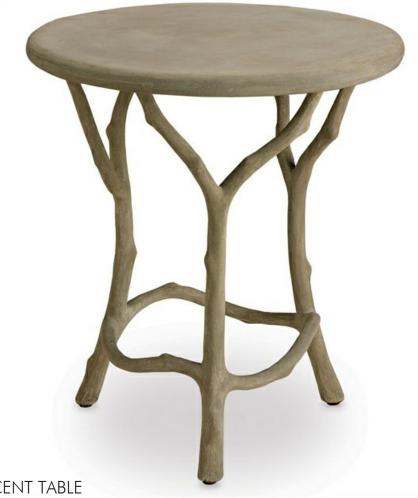

## HIDCOTE ACCENT TABLE 2373

DIMENSIONS: 22h x 20dia. MATERIAL: Concrete/Iron

FINISH: Faux Bois Natural

FREIGHT INFORMATION: Motor Freight (MF)

ITEM WT: 25

PKG WT: 86

## FEATURES:

This little table is branching out to serve as the perfect perch for drinks or appetizers outside or indoors. The Hidcote Accent Table is made from the traditional technique of faux bois perfected by the French, which involves hand-applying concrete over a metal frame. Though you will think this table has sprouted and grown right out of the ground, it is sturdier than its plant namesake. The table has been treated to a warm Portland finish. There are a number of pieces in the Hidcote collection.