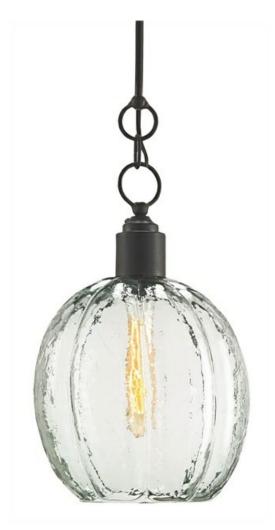

## AQUATERRA PENDANT 9514

DIMENSIONS: 16h x 10dia., adjustable from 29h to 98h

MATERIAL: Wrought Iron/Glass

FINISH: Old Iron

FREIGHT INFORMATION: Parcel Oversize (P/OS)

ITEM WT: 8 PKG WT: 12

NUMBER OF LIGHTS: 1

**FEATURES:** 

MAXIMUM WATTAGE: 60

over an island or a dining room table.

WATTAGE PER LIGHT: 60

A rustic accent to any room, the recycled glass shade of the Aquaterra

Pendant brings this fixture a touch of ornate loveliness. A bold old-iron finish contrasts the water-like glass beautifully on this pendant that

measures 10 inches in diameter by 16 inches high. The hanging height

is adjustable and this fixture is a perfect candidate for hanging in rows