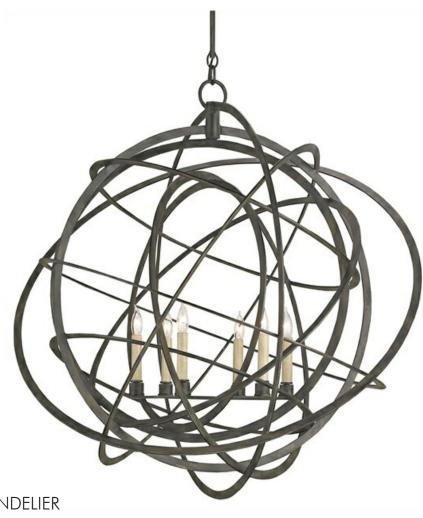

## GENESIS CHANDELIER 9488

DIMENSIONS: 37h x 35dia., adjustable from 58h to 117h

MATERIAL: Wrought Iron

FINISH: Black Iron

FREIGHT INFORMATION: Motor Freight (MF)

ITEM WT: 42

PKG WT: 68

## FEATURES:

A single atom was the inspiration behind the black version of our Genesis Chandelier. The capricious wrought iron frame twists and bends to take on a wildly beautiful form that slices through the reflections of the illumination to form artful patterns on the surrounding surfaces. Skillfully finished in black iron, the six-light fixture is quite simply dramatic and stunning. We also offer this chandelier in a silver Granello finish.

NUMBER OF LIGHTS: 6

MAXIMUM WATTAGE: 360

WATTAGE PER LIGHT: 60