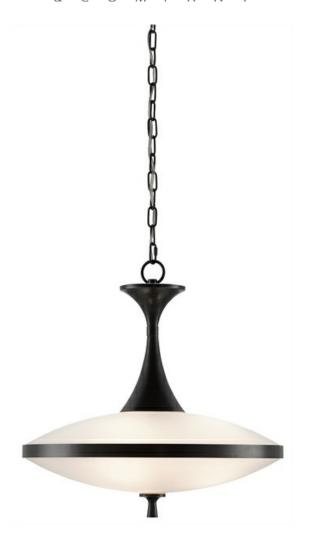

## ELECTRESS PENDANT 9000-0243

DIMENSIONS: 19.75h x 19.5dia. MATERIAL: Brass/Glass FINISH: Oil Rubbed Bronze/Frosted FREIGHT INFORMATION: Parcel Oversize (P/OS) ITEM WT: 20 PKG WT: 30

## FEATURES:

The Electress Pendant is so mid-century modern it canâ??t help but flood a space with nostalgia when the light is switched on. Though it seems it was born in the age of The Jetsons, it is a brand-new design envisioned by our talented team. The frosted-glass shade is embraced by an hourglass-shaped frame and neat finial. These and the ring that gives the shade a flying saucer-like feel have been treated to an oilrubbed bronze finish.