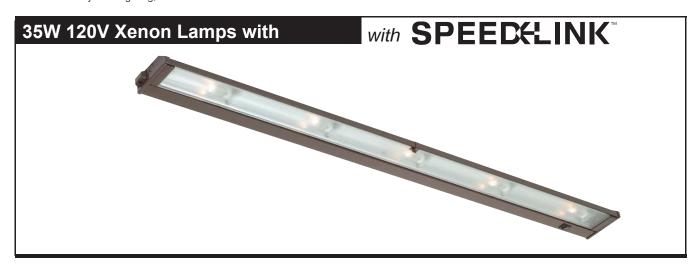

## MACH 120® FEATURES

- Three power options Hardwire through knockouts, Interconnected with SpeedLink™ technology or Portable with cord and plug option
- 35W/120V Long-life Xenon lamps included
- Optional Master Switch allows single switch control of a run of . Mach 120 when a wall switch is not available
- 120V Long-life xenon lamps 20 Lamps with one power feed when linking.
- Fast easy installation furnished complete with mounting hardware
- · Internal connectors allow instant hardwiring without wire nuts
- . Knockouts on back for Romex, flex or rigid conduit - 1/2" MC connector included with each fixture
- · Extruded aluminum construction
- · Porcelain Sockets used for high temperature tolerance
- · Glass prismatic diffuser for maximum light distribution
- · Hinged glass door no tools required for relamping
- · Hi-Off-Lo switch, dimmable, energy saving
- · Multiple US patents pending