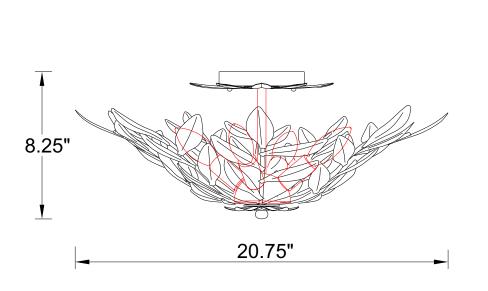

## **ASSEMBLY INSTRUCTION MODEL #560-GA**





All electrical components must be installed by a licensed electrician in accordance with the National Electric Code and the appropriate

local electrical codes.





You will need 4 -Candelabra Base Bulb 40 Watts Recommended 60 Watts Max.

USE LED BULBS FOR EXTENDED USE

THIS FIXTURE IS DAMP RATED

## How to install

- 1. Thread the center stem onto the top of the light cluster. Slide the decorative leaves and canopy over the center stem and secure with the hex hut.
- 2. Insert recommended bulb (not included).
- 3. Raise the fixture up to the ceiling and make the wire connections.Secure the canopy over the outlet box with the two ball nuts.





PART NUMBER MODEL #560-GA