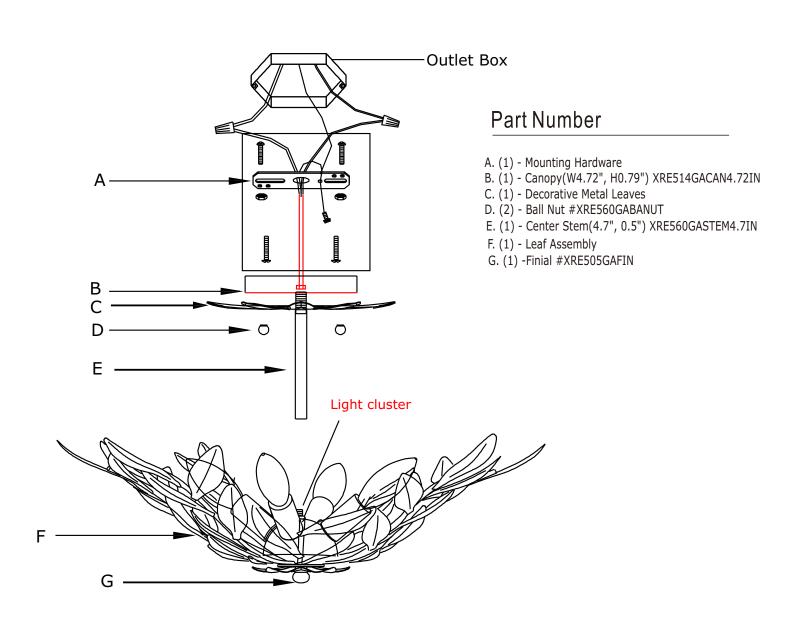

## How to install

- 1. Thread the center stem onto the top of the light cluster. Slide the decorative leaves and canopy over the center stem and secure with the hex hut.
- 2. Insert recommended bulb (not included).
- 3. Raise the fixture up to the ceiling and make the wire connections.Secure the canopy over the outlet box with the two ball nuts.

PART NUMBER MODEL #560-GA