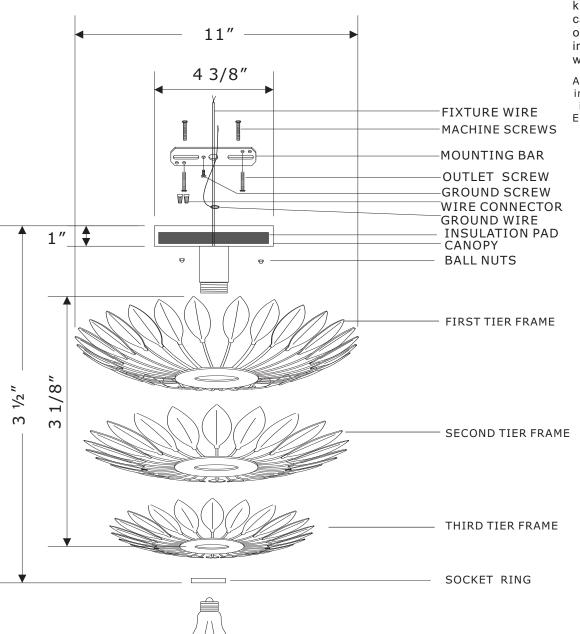

## MODEL#: **500-GA**ASSEMBLY AND DRESSING INSTRUCTIONS

WARNING: This product can expose you to Lead, which is known to the State of California to cause cancer and/or birth defects or reproductive harm. For more information go to www.P65Warnings.ca.gov

All electrical components must be installed by a licensed electrician in accordance with the National ElectricCode and the appropriate local electrical codes

You will need 1 Medium bulb. 60 Watts recommended 100 Watts max. Bulb not included.