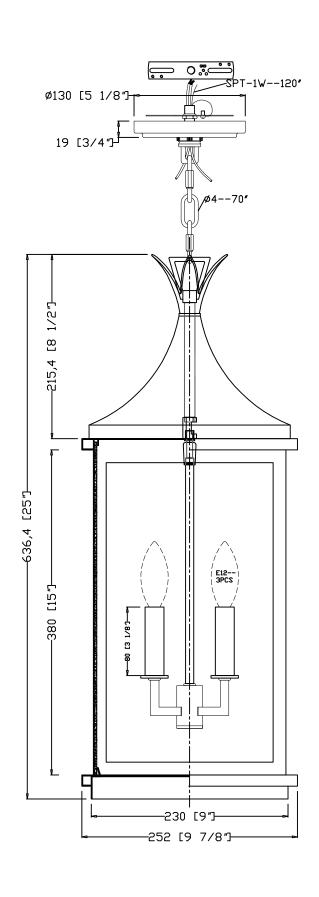

## ASSEMBLY INSTRUCTION MODEL #SIM-805-MK-TG

All electrical components must be installed by a licensed electrician in accordance with the National Electric Code and the appropriate local electrical codes.

## How to Install

- 1. Install the bulb onto the socket.
- 2. Install the glass panels onto the frame and secure with the clips.
- 3. Install the mounting bar onto the outlet box using two outlet box screws.
- 4. Decide the preferred hanging height and choose the correct length of chain needed. 5. Raise the frame up to the ceiling and do the wire
- connections. Place the canopy over the mounting bar and secure with the collar loop ring.