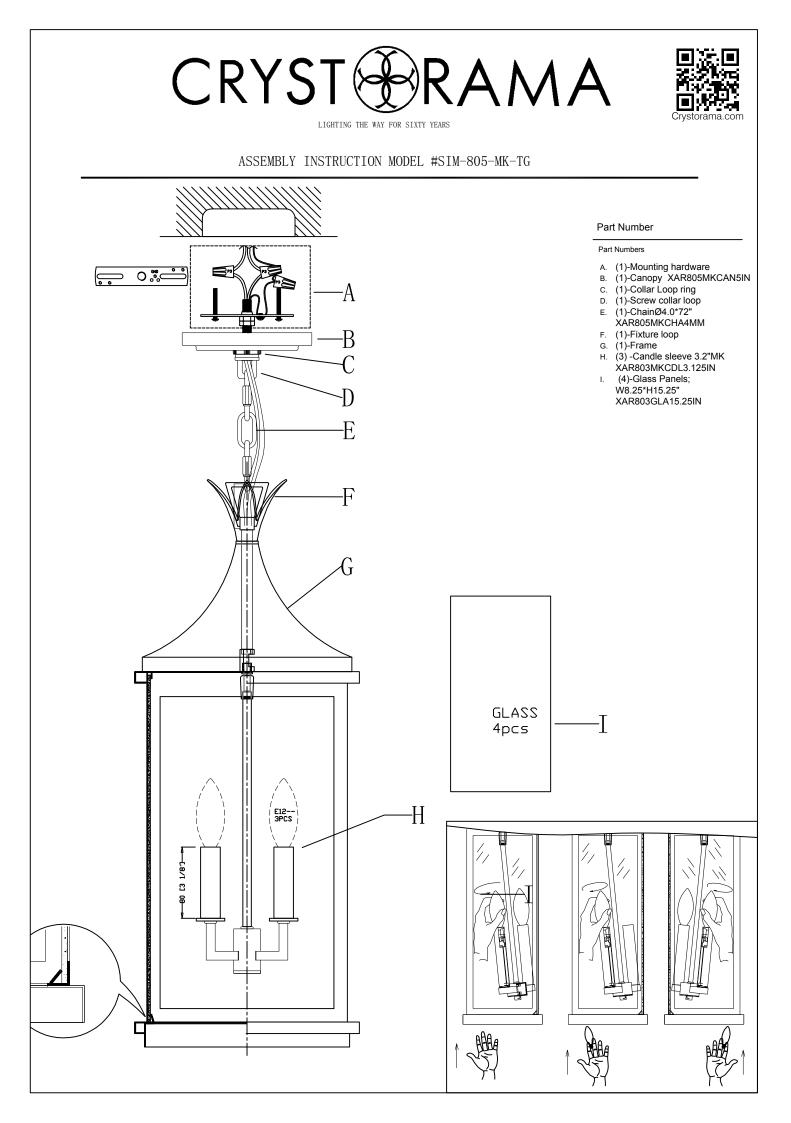

## ASSEMBLY INSTRUCTION MODEL #SIM-805-MK-TG

All electrical components must be installed by a licensed electrician in accordance with the National Electric Code and the appropriate local electrical codes.

Intertek

You will need 3 - Cand.Bulb 40 Watts Recommended 60 Watts Max USE LED BULBS FOR EXTENDED USE

THIS FIXTURE IS WET RATED

## How to Install

- 1. Install the bulb onto the socket.
- 2. Install the glass panels onto the frame and secure with the clips.
- 3. Install the mounting bar onto the outlet box using two outlet box screws.
- 4. Decide the preferred hanging height and choose the correct length of chain needed. 5. Raise the frame up to the ceiling and do the wire
- connections. Place the canopy over the mounting bar and secure with the collar loop ring.