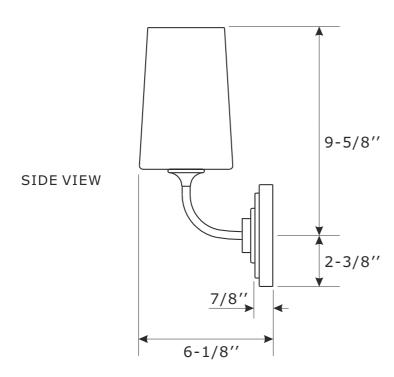

## Part Numbers

- A. (1)-Mounting hardware
- B. (1)-Mounting plate
- C. (1)-Backplate W4-3/4"xH7/8" #XRF70011BFMGBKP4.7IN
- D. (2)-Screw
- E. (1)-Socket
- F. (1)-Glass shade W4-3/8''xH6-5/8'' #XRF70012BFMGGLA6.6IN
- G. (1)-Spacer