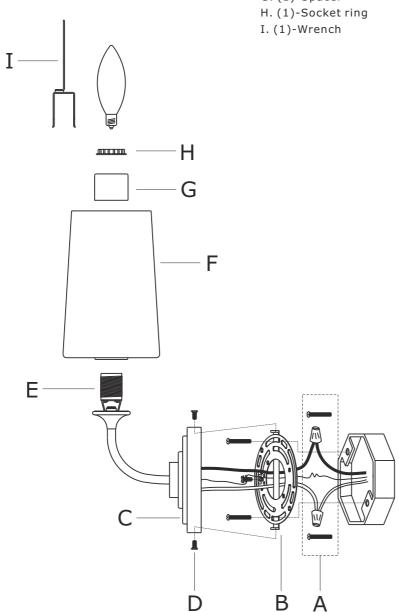

## How to install

- 1.Install the mounting plate to the outlet box using two outlet box screws.
- 2.Install backplate onto the mounting plate, and secure with the screws.
- 3.Install the glass shade and spacer over the socket, then secure with the socket ring by wrench.
- 4.Install the bulb(not included) into the socket.

## Part Numbers

- A. (1)-Mounting hardware
- B. (1)-Mounting plate
- C. (1)-Backplate W4-3/4"xH7/8" #XRF70011BFMGBKP4.7IN
- D. (2)-Screw
- E. (1)-Socket
- F. (1)-Glass shade W4-3/8''xH6-5/8'' #XRF70012BFMGGLA6.6IN
- G. (1)-Spacer