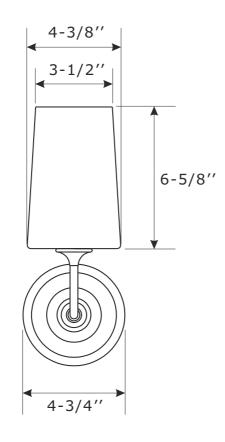

## Part Numbers

- A. (1)-Mounting hardware
- B. (1)-Mounting plate
- C. (1)-Backplate W4-3/4"xH7/8" #XRF70011BFMGBKP4.7IN
- D. (2)-Screw
- E. (1)-Socket
- F. (1)-Glass shade W4-3/8''xH6-5/8'' #XRF70012BFMGGLA6.6IN
- G. (1)-Spacer