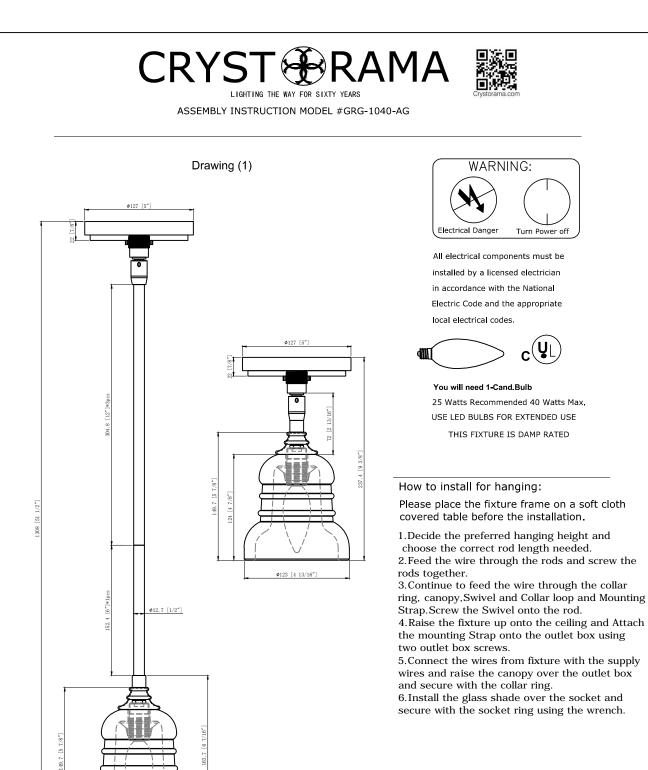

Ø123 [4 13/16"]

 $\stackrel{\frown}{\longrightarrow} \text{WARNING: This product can expose you to Lead} \\ \text{which is known to the state of California to cause cancer} \\ \text{and/or birth defects or reproductive harm. For more} \\ \text{information go to www.P65Warnings.ca.gov} \\ \end{cases}$ 



PART NUMBER MODEL #GRG-1040-AG

Α



(2)Outlet box screw (3)Wire nut (1)Collar loop (1)Swivel

- B.(1)Canopy;Ø5"x H1";
- XME1040AGCAN5IN
- C.(1)Collar Ring D.(3)Rod Ø1/2"x H 12",
- XME1040AGROD12IN
- E.(1)Rod Ø1/2"x H 6" XME1040AGROD6IN
- F.(1)Socket
- G.(1)Glass Shade; W5" x H5",
- XME1040GLA5IN H (1)Socket Ring
- I.(1)Wrench

-B

C

D

Е

F

G

-H

-I

1