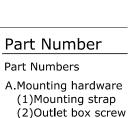

PART NUMBER MODEL #GRG-1040-AG

Α

(2)Outlet box screw (3)Wire nut (1)Collar loop (1)Swivel

- B.(1)Canopy;Ø5"x H1";
- XME1040AGCAN5IN
- C.(1)Collar Ring D.(3)Rod Ø1/2"x H 12",
- XME1040AGROD12IN
- E.(1)Rod Ø1/2"x H 6" XME1040AGROD6IN
- F.(1)Socket
- G.(1)Glass Shade; W5" x H5",
- XME1040GLA5IN H (1)Socket Ring
- I.(1)Wrench

-B

C

D

Е

F

G

-H

-I