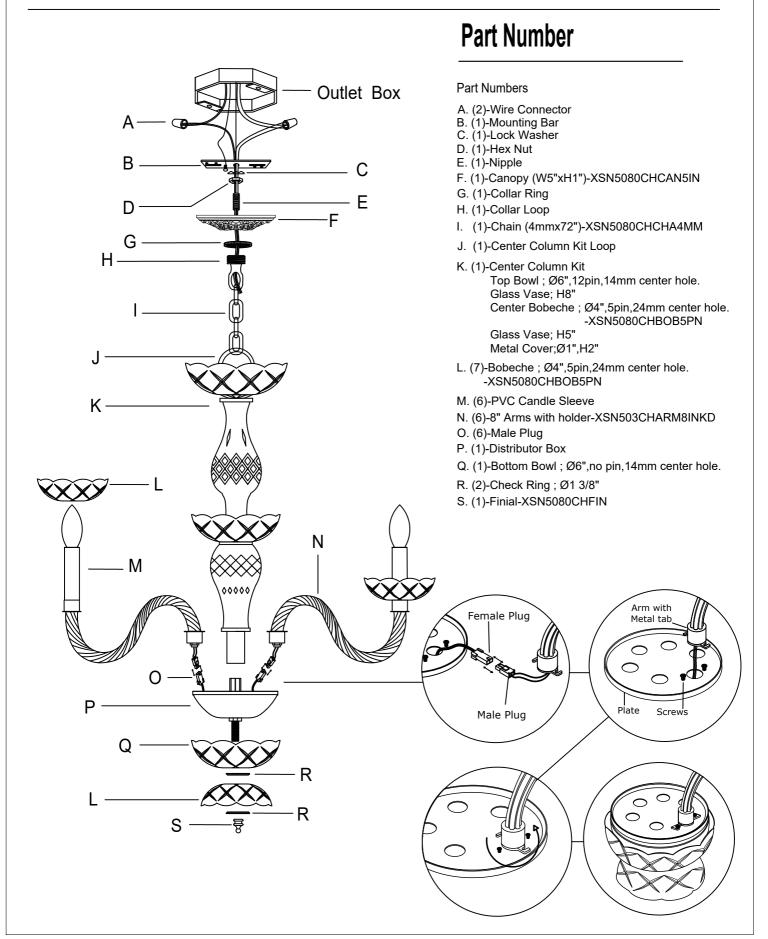

## DETAILED ILLUSTRATION

All electrical components must be installed by a licensed electrician in accordance with the National Electric Code and the appropriate local elecrical codes.

You will need 6- Candelabra Base Bulb 40 Watts recommended 60 Watts Max. USE LED BULBS FOR EXTENDED USE

#### HOW TO INSTALL:

JIID

- 1. Screw the Center column kit onto the distributor box.
- Place the bottom bowl, check ring, bobeche, check ring,in that order, over the bottom distributor box. Secure with the finial.
- 3. To install the glass arms, slightly loosen each screw on the top plate over the distributor box. Pull a female plug through a hole in the plate. Connect the male plug at the end of the arm with the female plug that was just pulled. Push the end of the arm with the metal tab through the hole until stopped by the metal tab(this should also push the wires and plugs back inside the metal plate). Twist the metal tab counter-clock wise until both inserts lock onto the loose screws. Tighten the screw securing the arm in place. Repeat for all arms.
- 4. Attach the mounting bar onto the outlet box.
- 5. Decide the desired hanging height and adjust the chain to the correct length.
- Raise the fixture up and do the wire connection.
  Attach the canopy over the mounting bar and secure with collar ring.
- 7. Dress the crystals as illustrated.