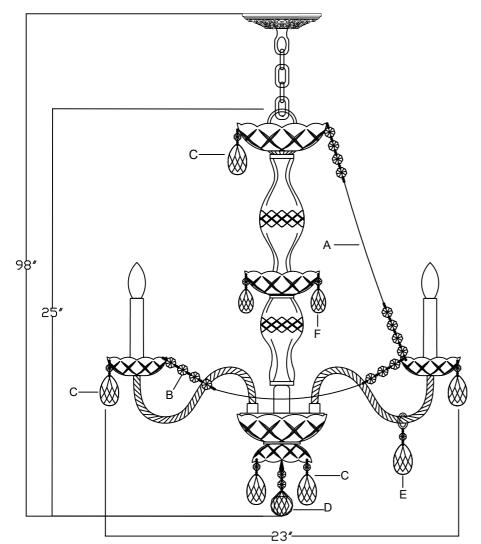

#### **Crystal Sets**

- A. 6 Sets. (18)14mm
- B. 6 Sets. (15)14mm
- C. 41 Sets. (1)14mm+AS9-2"
- D. 1 Piece. (2)14mm + AS8-40mm Ball
- E. 6 Sets. (1)Ring + (1)14mm + AS9-2.5" F. 5 Sets. (1)14mm+AS9-1.5"

#### HOW TO INSTALL:

JIID

- 1. Screw the Center column kit onto the distributor box.
- Place the bottom bowl, check ring, bobeche, check ring,in that order, over the bottom distributor box. Secure with the finial.
- 3. To install the glass arms, slightly loosen each screw on the top plate over the distributor box. Pull a female plug through a hole in the plate. Connect the male plug at the end of the arm with the female plug that was just pulled. Push the end of the arm with the metal tab through the hole until stopped by the metal tab(this should also push the wires and plugs back inside the metal plate). Twist the metal tab counter-clock wise until both inserts lock onto the loose screws. Tighten the screw securing the arm in place. Repeat for all arms.
- 4. Attach the mounting bar onto the outlet box.
- 5. Decide the desired hanging height and adjust the chain to the correct length.
- Raise the fixture up and do the wire connection.
  Attach the canopy over the mounting bar and secure with collar ring.
- 7. Dress the crystals as illustrated.