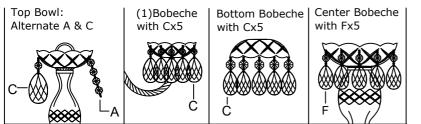

#### **Crystal Sets**

- A. 6 Sets. (18)14mm
- B. 6 Sets. (15)14mm
- C. 41 Sets. (1)14mm+AS9-2"
- D. 1 Piece. (2)14mm + AS8-40mm Ball
- E. 6 Sets. (1)Ring + (1)14mm + AS9-2.5" F. 5 Sets. (1)14mm+AS9-1.5"

#### HOW TO INSTALL:

JIID

- 1. Screw the Center column kit onto the distributor box.
- Place the bottom bowl, check ring, bobeche, check ring,in that order, over the bottom distributor box. Secure with the finial.
- 3. To install the glass arms, slightly loosen each screw on the top plate over the distributor box. Pull a female plug through a hole in the plate. Connect the male plug at the end of the arm with the female plug that was just pulled. Push the end of the arm with the metal tab through the hole until stopped by the metal tab(this should also push the wires and plugs back inside the metal plate). Twist the metal tab counter-clock wise until both inserts lock onto the loose screws. Tighten the screw securing the arm in place. Repeat for all arms.
- 4. Attach the mounting bar onto the outlet box.
- 5. Decide the desired hanging height and adjust the chain to the correct length.
- Raise the fixture up and do the wire connection.
  Attach the canopy over the mounting bar and secure with collar ring.
- 7. Dress the crystals as illustrated.