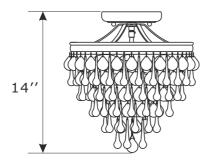

## For ceiling:

- 1.Loose the hex nut of canopy and disassemble canopy.
- 2. Remove the loop on the top of the fixture.
- 3.Slip the canopy, the metal washer and lock washer over the nipple, then secure with the hex nut.
- Thread the mounting screws into the matching holes of the mounting bar, and tighten with the small hex nut.
- 5. Secure the mounting bar to the outlet box with the outlet box screws.
- 6.Raise canopy allowing the mounting screws to protrude through the holes in the canopy, and secure with the ball nut.
- 7.Install the bulb(not included) into the socket.
- 8. Hang crystals to the metal ring and bottom basket, alternating between glass drop A and B.
- 9. Hang glass drop C at the bottom of the bottom basket.