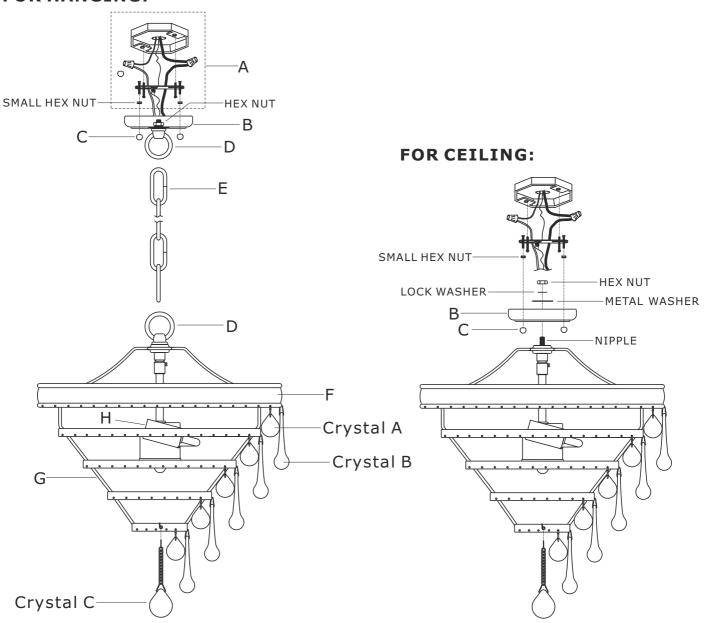

#### For hanging:

- 1. Determine the preferred hanging height and adjust to the chain required.
- 2.Open one link of chain connect it to fixture loop and close the link. Open the other one link of chain connect it to loop of canopy and close the link.
- 3.Thread the mounting screws into the matching holes of the mounting bar, and tighten with the small hex nut.
- 4. Secure the mounting bar to the outlet box with the outlet box screws.
- Raise canopy allowing the mounting screws to protrude through the holes in the canopy, and secure with the ball nut.
- 6.Hang crystals to the metal ring and bottom basket, alternating between glass drop A and B.
- 7. Hang glass drop C at the bottom of the bottom basket.
- 8.Install the bulb(not included) into the socket.

## For ceiling:

- 1.Loose the hex nut of canopy and disassemble canopy.
- 2. Remove the loop on the top of the fixture.
- 3.Slip the canopy, the metal washer and lock washer over the nipple, then secure with the hex nut.
- Thread the mounting screws into the matching holes of the mounting bar, and tighten with the small hex nut.
- 5. Secure the mounting bar to the outlet box with the outlet box screws.
- 6.Raise canopy allowing the mounting screws to protrude through the holes in the canopy, and secure with the ball nut.
- 7.Install the bulb(not included) into the socket.
- 8. Hang crystals to the metal ring and bottom basket, alternating between glass drop A and B.
- 9. Hang glass drop C at the bottom of the bottom basket.

## Part Numbers

- A. (1)-Mounting hardware
- B. (1)-Canopy W5-7/8"xH1-1/8" #XRF130MKCAN6IN
- C. (2)-Finial #XRF130MKFIN
- D. (2)-Loop #XRF130MKLOOP
- E. (1)-Chain -L72", 4mm thick #XRF130MKCHA4MM
- F. (1)-Metal ring
- G. (1)-Bottom basket #XRF130MKBT
- H. (3)-Socket