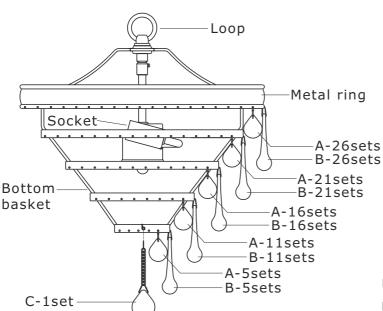

# Hang crystals on the rings alternating between crystals A and B

A= 30mmx79sets
B= 76mmx79sets
C= (30mm Ball with chain)x1set

All electrical components must be installed by a licensed electrician in accordance with the National Electric Code and the appropriate

#### For hanging:

- 1. Determine the preferred hanging height and adjust to the chain required.
- 2.Open one link of chain connect it to fixture loop and close the link. Open the other one link of chain connect it to loop of canopy and close the link.
- 3.Thread the mounting screws into the matching holes of the mounting bar, and tighten with the small hex nut.
- 4. Secure the mounting bar to the outlet box with the outlet box screws.
- Raise canopy allowing the mounting screws to protrude through the holes in the canopy, and secure with the ball nut.
- 6.Hang crystals to the metal ring and bottom basket, alternating between glass drop A and B.
- 7. Hang glass drop C at the bottom of the bottom basket.
- 8.Install the bulb(not included) into the socket.

## For ceiling:

- 1.Loose the hex nut of canopy and disassemble canopy.
- 2. Remove the loop on the top of the fixture.
- 3.Slip the canopy, the metal washer and lock washer over the nipple, then secure with the hex nut.
- Thread the mounting screws into the matching holes of the mounting bar, and tighten with the small hex nut.
- 5. Secure the mounting bar to the outlet box with the outlet box screws.
- 6.Raise canopy allowing the mounting screws to protrude through the holes in the canopy, and secure with the ball nut.
- 7.Install the bulb(not included) into the socket.
- 8. Hang crystals to the metal ring and bottom basket, alternating between glass drop A and B.
- 9. Hang glass drop C at the bottom of the bottom basket.