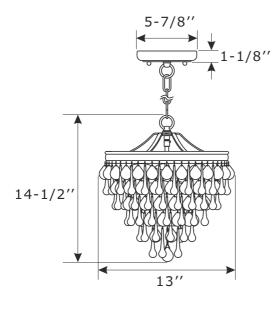

## Part Numbers

- A. (1)-Mounting hardware
- B. (1)-Canopy W5-7/8"xH1-1/8" #XRF130MKCAN6IN
- C. (2)-Finial #XRF130MKFIN
- D. (2)-Loop #XRF130MKLOOP
- E. (1)-Chain -L72", 4mm thick #XRF130MKCHA4MM
- F. (1)-Metal ring
- G. (1)-Bottom basket #XRF130MKBT
- H. (3)-Socket