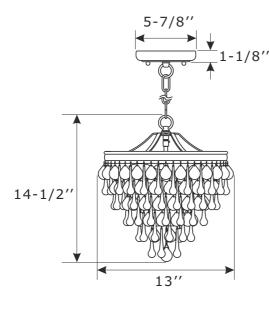

#### Part Numbers

- A. (1)-Mounting hardware
- B. (1)-Canopy W5-7/8"xH1-1/8" #XRF130MKCAN6IN
- C. (2)-Finial #XRF130MKFIN
- D. (2)-Loop #XRF130MKLOOP
- E. (1)-Chain -L72", 4mm thick #XRF130MKCHA4MM
- F. (1)-Metal ring
- G. (1)-Bottom basket #XRF130MKBT
- H. (3)-Socket