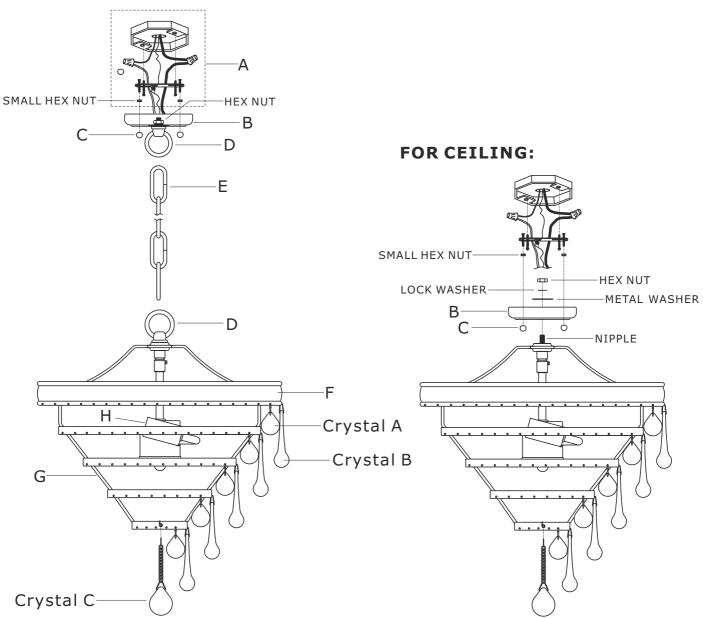

#### For hanging:

- 1.Determine the preferred hanging height and adjust to the chain required.
- 2.Open one link of chain connect it to fixture loop and close the link. Open the other one link of chain connect it to loop of canopy and close the link.
- Thread the mounting screws into the matching holes of the mounting bar, and tighten with the small hex nut.
- 4. Secure the mounting bar to the outlet box with the outlet box screws.
- Raise canopy allowing the mounting screws to protrude through the holes in the canopy, and secure with the ball nut.
- 6.Hang crystals to the metal ring and bottom basket, alternating between glass drop A and B.
- 7. Hang glass drop C at the bottom of the bottom basket.
- 8.Install the bulb(not included) into the socket.

#### For ceiling:

- 1.Loose the hex nut of canopy and disassemble canopy.
- 2. Remove the loop on the top of the fixture.
- 3.Slip the canopy, the metal washer and lock washer over the nipple, then secure with the hex nut.
- Thread the mounting screws into the matching holes of the mounting bar, and tighten with the small hex nut.
- 5. Secure the mounting bar to the outlet box with the outlet box screws.
- 6.Raise canopy allowing the mounting screws to protrude through the holes in the canopy, and secure with the ball nut.
- 7.Install the bulb(not included) into the socket.
- 8. Hang crystals to the metal ring and bottom basket, alternating between glass drop A and B.
- 9. Hang glass drop C at the bottom of the bottom basket.

#### Part Numbers

- A. (1)-Mounting hardware
- B. (1)-Canopy W5-7/8"xH1-1/8" #XRF130MKCAN6IN
- C. (2)-Finial #XRF130MKFIN
- D. (2)-Loop #XRF130MKLOOP
- E. (1)-Chain -L72", 4mm thick #XRF130MKCHA4MM
- F. (1)-Metal ring
- G. (1)-Bottom basket #XRF130MKBT
- H. (3)-Socket