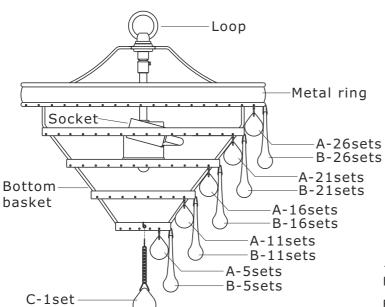

# Hang crystals on the rings alternating between crystals A and B

A=r 30mmx79sets
B= 76mmx79sets
C= (30mm Ball with chain)x1set

All electrical components must be installed by a licensed electrician in accordance with the National Electric Code and the appropriate

#### For hanging:

- 1.Determine the preferred hanging height and adjust to the chain required.
- 2.Open one link of chain connect it to fixture loop and close the link. Open the other one link of chain connect it to loop of canopy and close the link.
- Thread the mounting screws into the matching holes of the mounting bar, and tighten with the small hex nut.
- 4. Secure the mounting bar to the outlet box with the outlet box screws.
- Raise canopy allowing the mounting screws to protrude through the holes in the canopy, and secure with the ball nut.
- 6.Hang crystals to the metal ring and bottom basket, alternating between glass drop A and B.
- 7. Hang glass drop C at the bottom of the bottom basket.
- 8.Install the bulb(not included) into the socket.

#### For ceiling:

- 1.Loose the hex nut of canopy and disassemble canopy.
- 2. Remove the loop on the top of the fixture.
- 3.Slip the canopy, the metal washer and lock washer over the nipple, then secure with the hex nut.
- Thread the mounting screws into the matching holes of the mounting bar, and tighten with the small hex nut.
- 5. Secure the mounting bar to the outlet box with the outlet box screws.
- 6.Raise canopy allowing the mounting screws to protrude through the holes in the canopy, and secure with the ball nut.
- 7.Install the bulb(not included) into the socket.
- 8. Hang crystals to the metal ring and bottom basket, alternating between glass drop A and B.
- 9. Hang glass drop C at the bottom of the bottom basket.

#### Part Numbers

- A. (1)-Mounting hardware
- B. (1)-Canopy W5-7/8"xH1-1/8" #XRF130MKCAN6IN
- C. (2)-Finial #XRF130MKFIN
- D. (2)-Loop #XRF130MKLOOP
- E. (1)-Chain -L72", 4mm thick #XRF130MKCHA4MM
- F. (1)-Metal ring
- G. (1)-Bottom basket #XRF130MKBT
- H. (3)-Socket