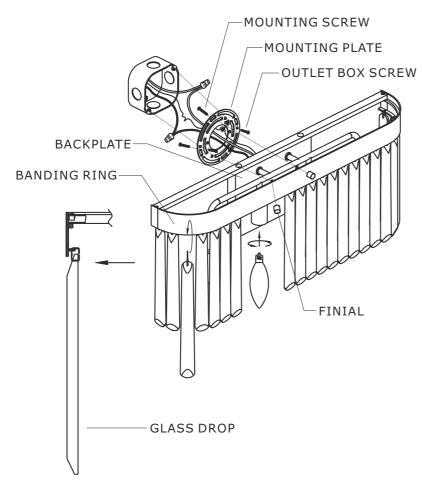

### How to install

- 1. Thread the mounting screws into the matching holes in the mounting plate. Secure the mounting plate to outlet box with the outlet box screws.
- 2. Install backplate onto the mounting plate, and secure with the finials.
- 3. Install the bulb(not included) into the socket.
- 4. Hang glass drop to the banding ring.

## Part Numbers

- A. (1)-Mounting hardware
- B. (1)-Backplate L7-1/4"xW5"xH3/4" #XRF5403BFBKP7.25IN
- C. (1)-Banding ring #XRF5403BFRING
- D. (2)-Finial
- E. (27)-Glass drop
- F. (4)-Socket