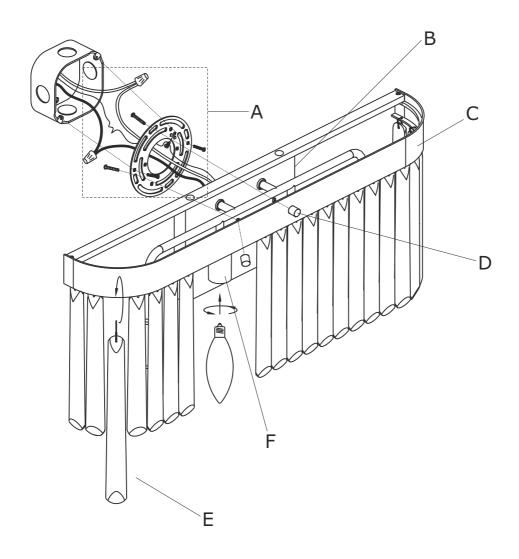

# Part Number

## Part Numbers

- A. (1)-Mounting hardware
- B. (1)-Backplate L7-1/4"xW5"xH3/4" #XRF5403BFBKP7.25IN
- C. (1)-Banding ring #XRF5403BFRING
- D. (2)-Finial
- E. (27)-Glass drop
- F. (4)-Socket