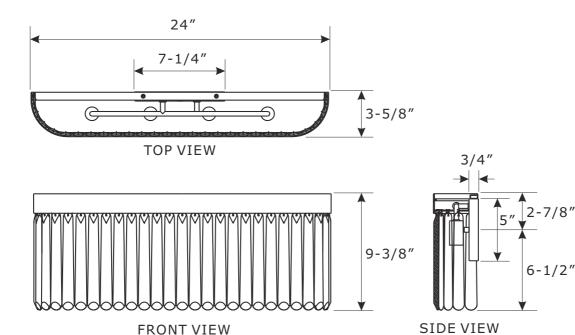

### ASSEMBLY INSTRUCTION MODEL#EMO-5403-BF





All electrical components must be installed by a licensed electrician in accordance with the National Electric Code and the appropriate

local electrical codes.



You will need 4- Candelabra Base Bulb 40 Watts Recommended 60 Watts Max. USE LED BULBS FOR EXTENDED USE This fixture is Damp rated

### How to install

- 1. Thread the mounting screws into the matching holes in the mounting plate. Secure the mounting plate to outlet box with the outlet box screws.
- 2. Install backplate onto the mounting plate, and secure with the finials.
- 3. Install the bulb(not included) into the socket.
- 4. Hang glass drop to the banding ring.









### ASSEMBLY INSTRUCTION MODEL#EMO-5403-BF

# Part Number

## Part Numbers

- A. (1)-Mounting hardware
- B. (1)-Backplate L7-1/4"xW5"xH3/4" #XRF5403BFBKP7.25IN
- C. (1)-Banding ring #XRF5403BFRING
- D. (2)-Finial
- E. (27)-Glass drop
- F. (4)-Socket