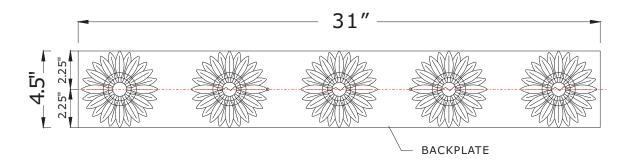

## MODEL#: **508-GA-SA** ASSEMBLY AND DRESSING INSTRUCTIONS

WIRE CONNECTOR

TT

31″

WARNING: This product can expose you to Lead, which is known to the State of California to cause cancer and/or birth defects or reproductive harm. For more information go to www.P65Warnings.ca.gov

## UNIT CAN BE MOUNTED HORIZONTALLY OR VERTICALLY