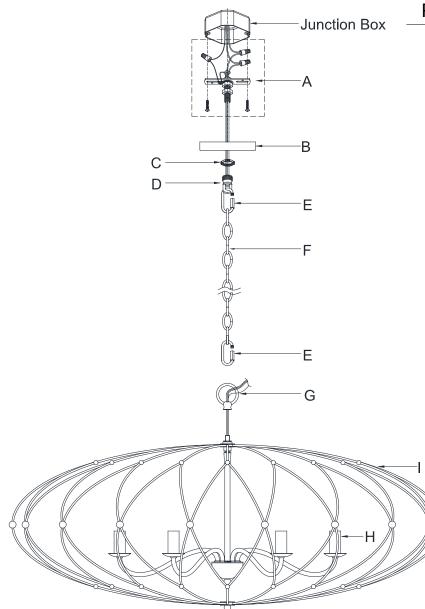

### Part Number

Part Numbers

- A. (1) Mounting Hardware
- B. (1) Canopy; w5"x h0.75"(XFW9034EBCAN5IN)
- C. (1) Collar Ring
- D. (1) Collar Loop
- E. (2) Link
- F. (1) Chain ; w4.2mm (XFW9034EBCHA4.2MM)
- G. (1) Loop
- H. (6) Socket (H2 ")
- I. (1) Frame