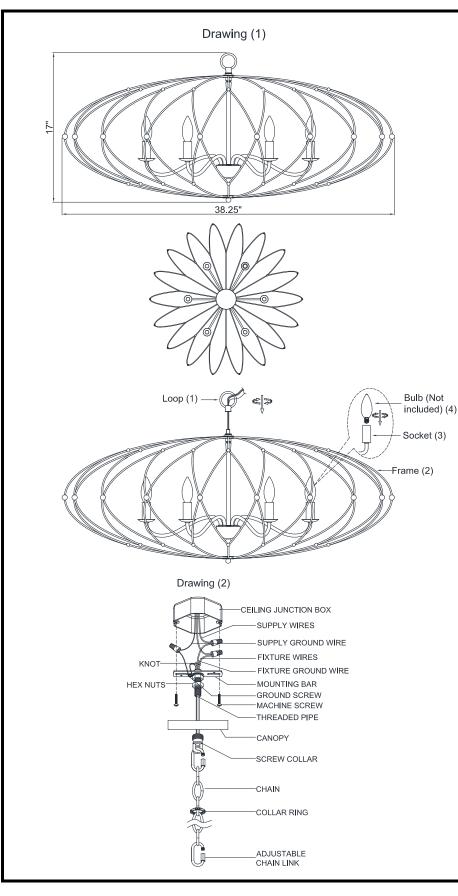

#### How to Install:

1. Screw the Loop (1) onto the Frame (2).

2. The canopy of the fixture can now be mounted to the

ceiling by following instruction Drawing 2.

3. Install the Bulb (4) into the Socket (3).

#### Bulb replacement:

Install the Bulb (4) into the Socket (3).

MARNING: This product can expose you to lead, which is known to the state of california to cause cancer and / or birth defects or reproductive harm. For more information go to www.P65warnings. ca.gov

### Part Number

Part Numbers

- A. (1) Mounting Hardware
- B. (1) Canopy; w5"x h0.75"(XFW9034EBCAN5IN)
- C. (1) Collar Ring
- D. (1) Collar Loop
- E. (2) Link
- F. (1) Chain ; w4.2mm (XFW9034EBCHA4.2MM)
- G. (1) Loop
- H. (6) Socket (H2 ")
- I. (1) Frame