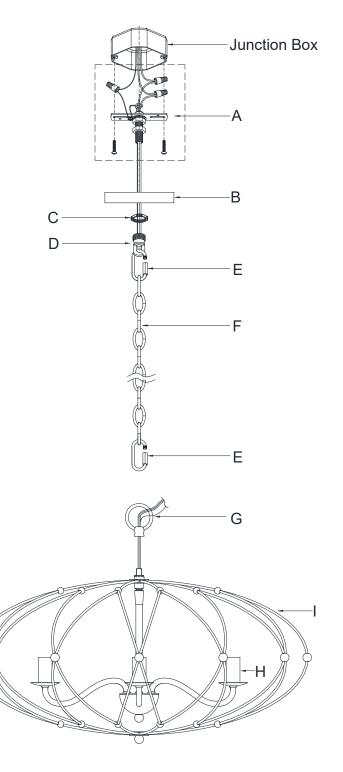

### Part Numbers

- A. (1) Mounting Hardware
- B. (1) Canopy; w5"x h0.75"(XFW9034EBCAN5IN)
- C. (1) Collar Ring
- D. (1) Collar Loop
- E. (2) Link
- F. (1) Chain ; w4.2mm (XFW9034EBCHA4.2MM)
- G. (1) Loop
- H. (4) Socket (H2 ")
- I. (1) Frame