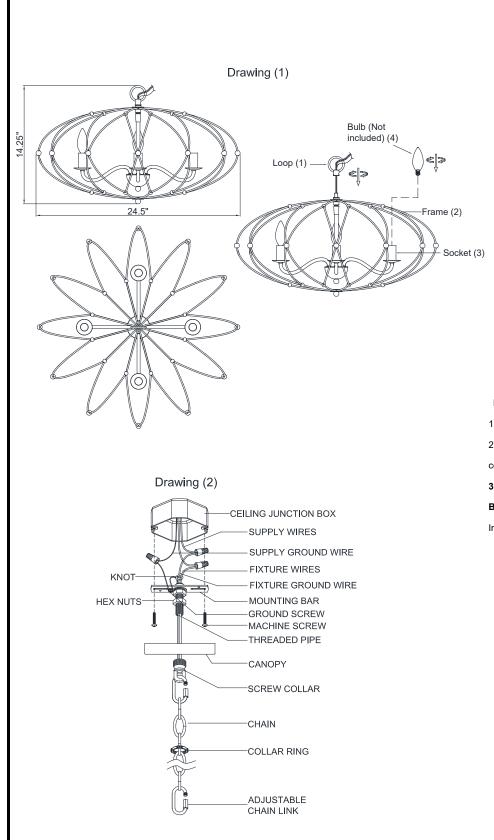

#### How to Install:

1. Screw the Loop (1) onto the Frame (2).

2. The canopy of the fixture can now be mounted to the

ceiling by following instruction Drawing 2.

**3.** Install the Bulb (4) into the Socket (3).

Bulb replacement:

Install the Bulb (4) into the Socket (3).

WARNING: This product can expose you to lead, which is known to the state of california to cause cancer and / or birth defects or reproductive harm. For more information go to www.P65warnings. ca.gov

### Part Numbers

- A. (1) Mounting Hardware
- B. (1) Canopy; w5"x h0.75"(XFW9034EBCAN5IN)
- C. (1) Collar Ring
- D. (1) Collar Loop
- E. (2) Link
- F. (1) Chain ; w4.2mm (XFW9034EBCHA4.2MM)
- G. (1) Loop
- H. (4) Socket (H2 ")
- I. (1) Frame