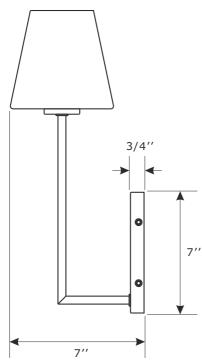

## CRYST RAMA

ASSEMBLY INSTRUCTION MODEL#LEN-250-OP-BF

FRONT VIEW

SIDE VIEW

All electrical components must be installed by a licensed electrician in accordance with the National Electric Code and the appropriate

## Part Number

- Part Numbers
- A. (1)-Mounting hardware
- B. (1)-Mounting plate
- C. (1)-Backplate L7"xW4-1/2"xD3/4" #XRF250BFBKP4.5IN
- D. (4)-Screw
- E. (1)-Socket
- F. (1)-Glass shade #XRF250GLASHA6IN
- G. (1)-Socket ring