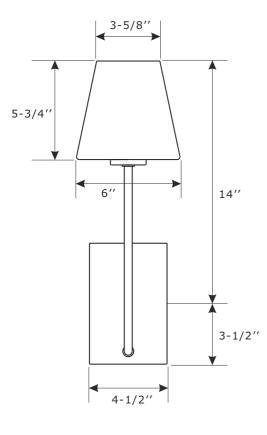

## CRYST RAMA

ASSEMBLY INSTRUCTION MODEL#LEN-250-OP-BF

FRONT VIEW

SIDE VIEW

All electrical components must be installed by a licensed electrician in accordance with the National Electric Code and the appropriate

## Part Number

- Part Numbers
- A. (1)-Mounting hardware
- B. (1)-Mounting plate
- C. (1)-Backplate L7"xW4-1/2"xD3/4" #XRF250BFBKP4.5IN
- D. (4)-Screw
- E. (1)-Socket
- F. (1)-Glass shade #XRF250GLASHA6IN
- G. (1)-Socket ring