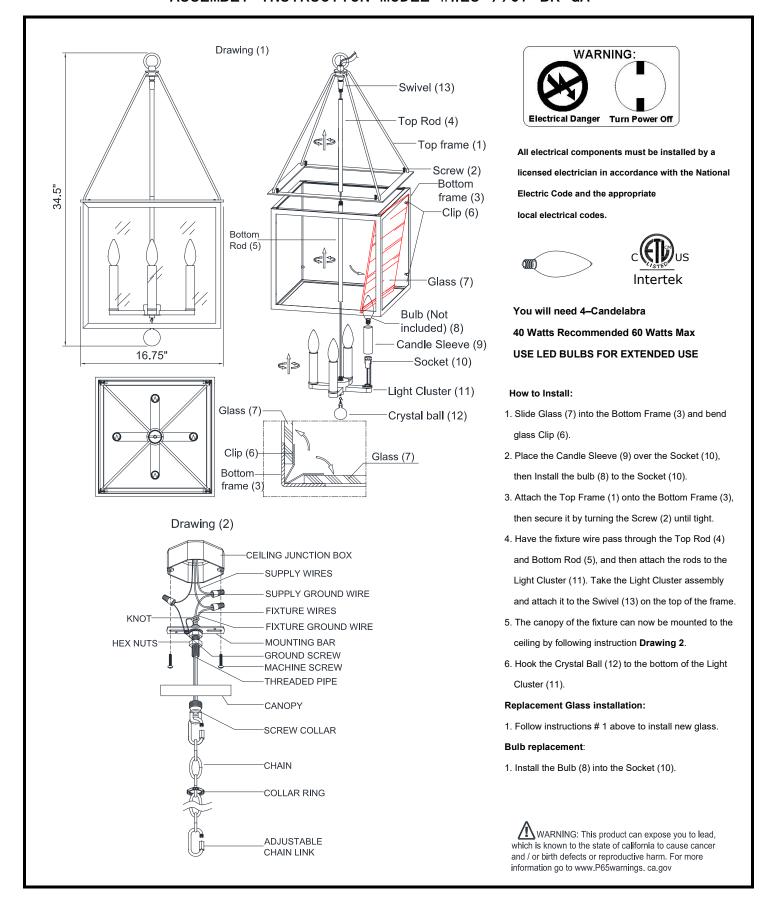

## ASSEMBLY INSTRUCTION MODEL #WES-9907-BK-GA

LIGHTING THE WAY FOR SIXTY YEARS

## ASSEMBLY INSTRUCTION MODEL #WES-9907-BK-GA

## Part Numbers

- A. (1) Mounting Hardware
- B. (1) Canopy; w5"x h0.75"(XFW9905BKGACAN5IN)
- C. (1) Collar Ring
- D. (1) Collar Loop
- E. (2) Link
- F. (1) Chain; w4.2mm (XFW9905BKGACHA4.2MM)
- G. (1) Loop
- H. (1) Top Frame
- I. (1) Top Rod; w0.48"x h12.5"(XFW9907TOPROD12.5IN)
- J. (1) Bottom Rod; w0.48"x h12.5"(XFW9907BOTROD12.5IN)
- K. (4) Screws
- L. (1) Bottom Frame
- M. (4) Glass; w14.3"x h15.5" (XFW9907BKGLA15.5IN)
- N. (4) Bulbs (Not Included)
- O. (4) Candle Sleeve; w1"x h5.24"(XFW9907BKGACDL5.24IN)
- P. (1) Light Cluster
- Q. (1) Crystal Ball; w2"x h3.15"(XFW9907CRYBALL)