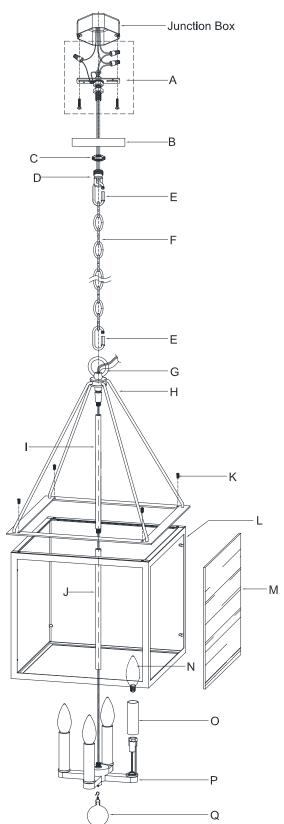

## Part Numbers

- A. (1) Mounting Hardware
- B. (1) Canopy; w5"x h0.75"(XFW9905BKGACAN5IN)
- C. (1) Collar Ring
- D. (1) Collar Loop
- E. (2) Link
- F. (1) Chain; w4.2mm (XFW9905BKGACHA4.2MM)
- G. (1) Loop
- H. (1) Top Frame
- I. (1) Top Rod; w0.48"x h12.5"(XFW9907TOPROD12.5IN)
- J. (1) Bottom Rod; w0.48"x h12.5"(XFW9907BOTROD12.5IN)
- K. (4) Screws
- L. (1) Bottom Frame
- M. (4) Glass; w14.3"x h15.5" (XFW9907BKGLA15.5IN)
- N. (4) Bulbs (Not Included)
- O. (4) Candle Sleeve; w1"x h5.24"(XFW9907BKGACDL5.24IN)
- P. (1) Light Cluster
- Q. (1) Crystal Ball; w2"x h3.15"(XFW9907CRYBALL)