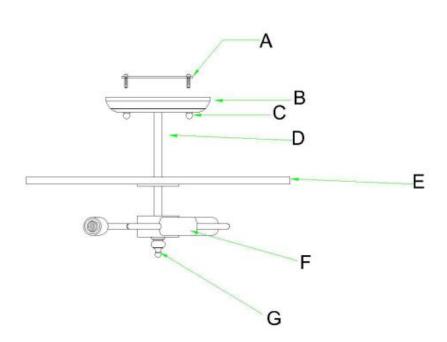

### Part Numbers

- A.(1)-Mounting Hardware
- B.(1)-Canopy ø5 7/8" (XBN1900GACAN5.875IN)
- C.(2)-Ball nut(XBN1900GABANUT)
- D.(1)-Center Stem L3.6"
- E.(1)-Center Ringø15" F.(3)-Socket L2"
- G.(1)-Bottom Finial H1 1/5" (XBN1900GAFIN)