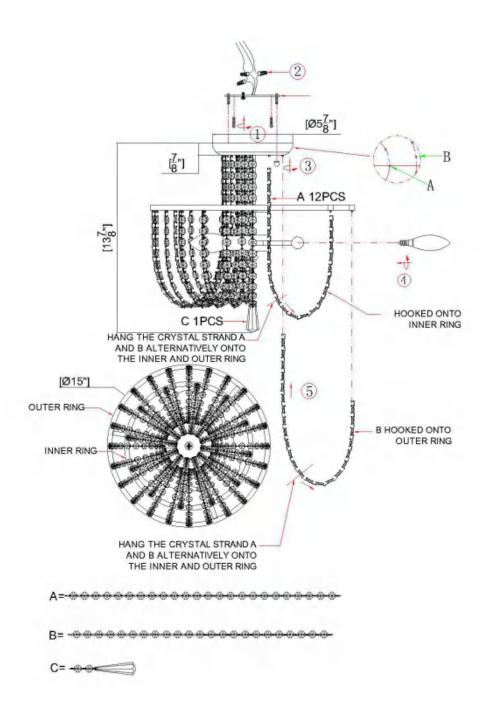

#### How to Install

- 1) Secure mounting bar to outlet box with outlet box screw.
- 2) Connect wires with wire connector.
- 3) After wires are connected, raise canopy and secure to mounting bar with ball nut.
- 4) Install light bulb(not included).
- 5) Hang Crystal as illustrated.

### **Crystal Sets**

A.12sets 24\*14mm B.24sets 23\*14mm C.1set 2\*14mm+1\*76mm