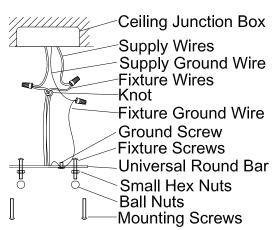

## Drawing (1)

WARNING: This product can expose you to Lead, which is known to the State of California to cause cancer and/or birth defects or reproductive harm. For more information go to www.P65Warnings.ca.gov

#### Assembly:

- 1. Attach the canopy onto ceiling junction box and secure it with ball nut.
- 2. Install the bulb onto the socket.
- 3. Put the bottom ring over the fabric shade and secure it with screws.