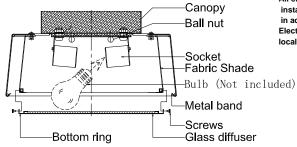

#### Assembly:

- 1. Attach the canopy onto ceiling junction box and secure it with ball nut.
- 2. Install the bulb onto the socket.
- 3. Put the bottom ring over the fabric shade and secure it with screws.

### **Bulb replacement:**

1. Take the bottom ring off by removing screws.