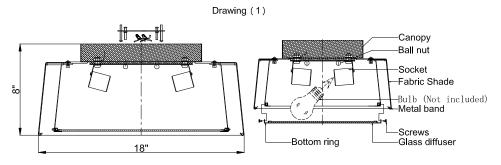

## Assembly:

- 1. Attach the canopy onto ceiling junction box and secure it with ball nut.
- 2. Install the bulb onto the socket.
- 3. Put the bottom ring over the fabric shade and secure it with screws.

## **Bulb replacement:**

1. Take the bottom ring off by removing screws.