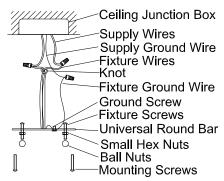

05BK ASSEMBLY INSTRUCTIONS





WARNING: This product can expose you to Lead, which is known to the State of California to cause cancer and/or birth defects or reproductive harm. For more information go to www.P65Warnings.ca.gov

All electrical components must be installed by a licensed electrician in accordance with the National Electric Code and the appropriate local electrical codes.





You will need 3 - Med.Bulb

40 Watts Recommended

60 Watts Max

**USE LED BULBS FOR EXTENDED USE** 

## Assembly:

- 1. Attach the canopy onto ceiling junction box and secure it with ball nut.
- 2. Install the bulb onto the socket.
- 3. Put the bottom ring over the fabric shade and secure it with screws.

## **Bulb replacement:**

1. Take the bottom ring off by removing screws.

## Wiring Drawing (2)