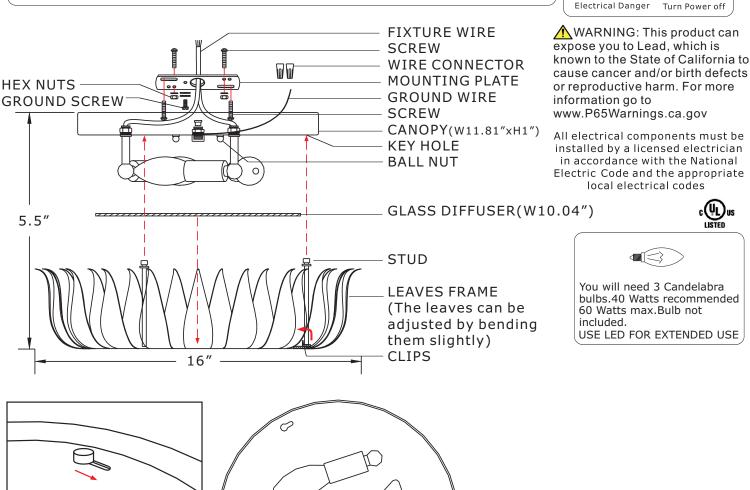

95 Cantiague Rock Road, Westbury, NY 11590 • toll free: 1.800.888.4470 fax: 516.931 .1254 • info@crystorama.com • www.crystorama.com

MODEL#: **510-GA**ASSEMBLY AND DRESSING INSTRUCTIONS

P

## **ASSEMBLY STEPS:**

1. Attach the canopy onto the outlet box and secure it by ball nuts.

**KEY HOLE** 

- 2. Install bulbs onto sockets.
- 3. Put the glass diffuser onto the bottom of leaves frame and secure it with clips.
- 4. Raise the leaves frame up to the ceiling and align the stud with the key hole onto the canopy and twist lock it in clockwise direction(see illustration).

## **HOW TO REPLACE THE BULB:**

Take the leaves frame off by twisting it in counter clockwise direction.