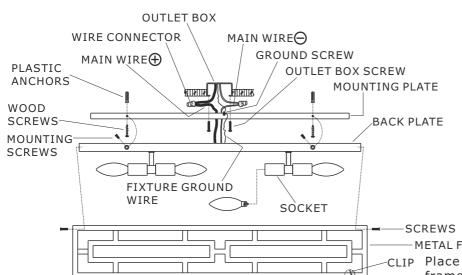

All electrical components must be installed by a licensed electrician in accordance with the National Electric Code and the appropriate local electrical codes.

You will need 4 Candelabra bulbs 60 Watts recommended, Use LED bulbs for Extended use. Bulb not included

METAL FRAME Place the glass inside the metal frame and secure it with the clips. FRONT GLASS x2PCS

NOTE: BOTTOM GLASS IS SAME SIZE AS TOP GLASS.

## **HOW TO REPLACE THE BULB:**

PLEASE TAKE OFF THE METAL FRAME BY REMOVING THE SCREWS ON THE SIDE OF FRAME.