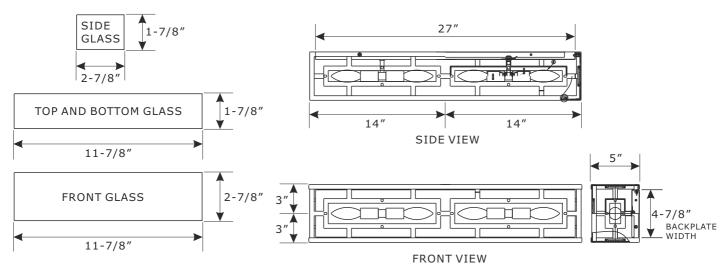

METAL FRAME Place the glass inside the metal frame and secure it with the clips. FRONT GLASS x2PCS

NOTE: BOTTOM GLASS IS SAME SIZE AS TOP GLASS.