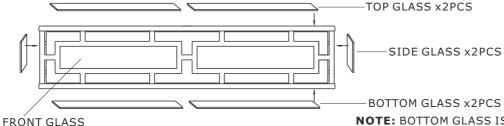

METAL FRAME Place the glass inside the metal frame and secure it with the clips. FRONT GLASS x2PCS

NOTE: BOTTOM GLASS IS SAME SIZE AS TOP GLASS.