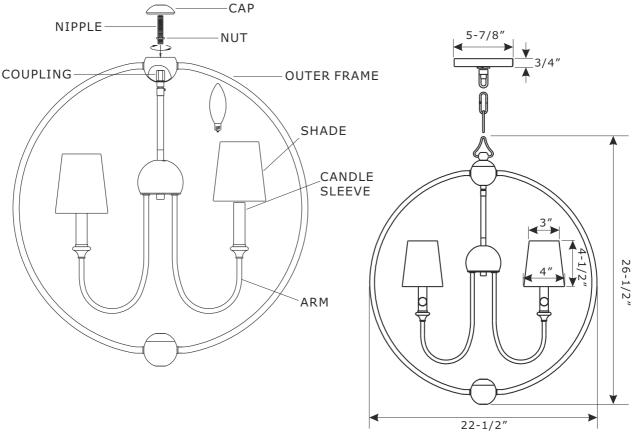

All electrical components must be installed by a licensed electrician in accordance with the National Electric Code and the appropriate local electrical codes.

You will need 5 Candelabra B10 bulbs. 40 Watts recommended 60 Watts max.
Bulb not included.
USE LED BULBS FOR EXTENDED USE