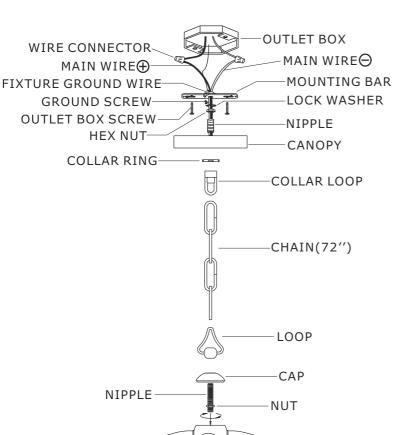

All electrical components must be installed by a licensed electrician in accordance with the National Electric Code and the appropriate local electrical codes.

You will need 5 Candelabra B10 bulbs. 40 Watts recommended 60 Watts max.
Bulb not included.
USE LED BULBS FOR EXTENDED USE