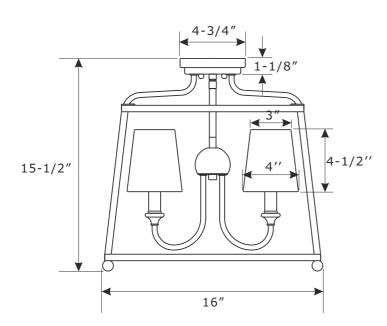

# Part Numbers

- A. (1)-Mounting hardware
- B. (1)-Canopy W4-3/4"xW4-3/4"xH1-1/8"
- C. (2)-Ball nut #XRF2243BFBANUT
- D. (8)-Short screw
- E. (4)-Long screw
- F. (1)-Top square ring W13-1/4"xW13-1/4"xH1/2" #XRF2243BFTOPRING
- G. (4)-Fabric shade W4"xH4-1/2" #XRF2243BFSHA4.5IN
- H. (4)-Iron tube L10-1/2"xH1/2" #XRF2243BFIRT
- I(A). (4)-Candle sleeve-BF W7/8"xL2-3/8" #XRF2243BFCDL2.3IN
- I(B). (4)-Candle sleeve-WH W7/8"xL2-3/8" #XRF2243WHCDL2.3IN
- J. (1)-Bottom square ring W15-3/4"xW15-3/4"xH1/2" #XRF2243BFBOTRING
- K. (4)-Finial #XRF2243BFFIN