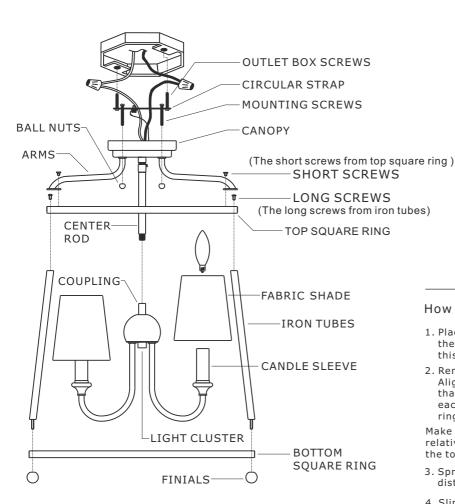

### How to install

- Place the threaded end of a iron tube into a hole on the bottom square ring. Secure with a finial. Repeat this for the other iron tubes.
- 2. Remove the long screw from each of the iron tubes. Align the holes on the top square ring with the holes that the long screws were removed from. Tighten each screw into the holes to secure the top square ring and the (4) iron tubes together.

Make sure that the iron tubes are assembled straight relative to the top and bottom ring before tightening the top screws and the bottom finials.

- 3. Spread the arms so that the arms are at equal distance from each other.
- Slip the center rod assembly along wire and thread into the coupling located on the top of the light cluster.
- 5. Remove the short screw from each of the holes on the top square ring. Align the holes on the tabs of the arm assembly with the holes on the top square ring and secure together using the short screws that were removed.
- 6. Install the mounting screws into the matching holes in the mounting plate. Secure the mounting plate to outlet box with the outlet box screws.
- Raise canopy allowing the mounting screws to protrude through the holes in the canopy, and secure with the ball nut.
- 8. Install the fabric shade onto the candle sleeve.
- 9. Install the bulbs(not included) into the socket.