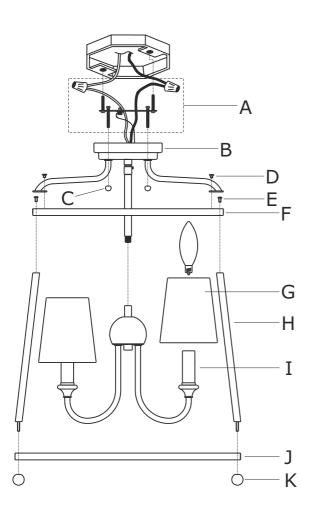

# Part Numbers

- A. (1)-Mounting hardware
- B. (1)-Canopy W4-3/4"xW4-3/4"xH1-1/8"
- C. (2)-Ball nut #XRF2243BFBANUT
- D. (8)-Short screw
- E. (4)-Long screw
- F. (1)-Top square ring W13-1/4"xW13-1/4"xH1/2" #XRF2243BFTOPRING
- G. (4)-Fabric shade W4"xH4-1/2" #XRF2243BFSHA4.5IN
- H. (4)-Iron tube L10-1/2"xH1/2" #XRF2243BFIRT
- I(A). (4)-Candle sleeve-BF W7/8"xL2-3/8" #XRF2243BFCDL2.3IN
- I(B). (4)-Candle sleeve-WH W7/8"xL2-3/8" #XRF2243WHCDL2.3IN
- J. (1)-Bottom square ring W15-3/4"xW15-3/4"xH1/2" #XRF2243BFBOTRING
- K. (4)-Finial #XRF2243BFFIN