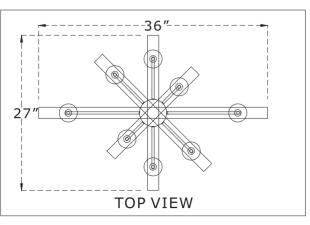

## MODEL#: **588-EB-GA**ASSEMBLY AND DRESSING INSTRUCTIONS

WARNING: This product can expose you to Lead, which is known to the State of California to cause cancer and/or birth defects or reproductive harm. For more information go to www.P65Warnings.ca.gov