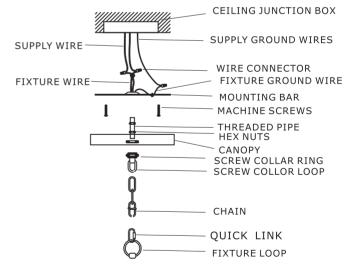

## MODEL#: **588-EB-GA**ASSEMBLY AND DRESSING INSTRUCTIONS

WARNING: This product can expose you to Lead, which is known to the State of California to cause cancer and/or birth defects or reproductive harm. For more information go to www.P65Warnings.ca.gov

All electrical components must be installed by a licensed electrician in accordance with the National Electric Code and the appropriate local electrical codes

You will need 8 Candelabra bulbs. 40 Watts recommended 60 Watts max. Bulb not included.