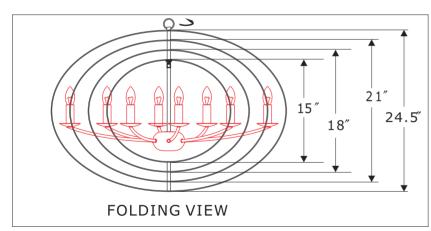

## MODEL#: **588-EB-GA**ASSEMBLY AND DRESSING INSTRUCTIONS

WARNING: This product can expose you to Lead, which is known to the State of California to cause cancer and/or birth defects or reproductive harm. For more information go to www.P65Warnings.ca.gov