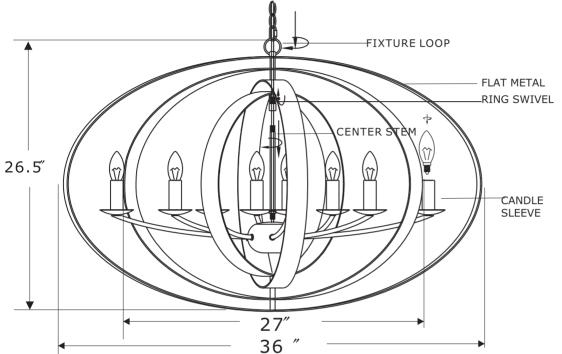

## MODEL#: **588-EB-GA**ASSEMBLY AND DRESSING INSTRUCTIONS

WARNING: This product can expose you to Lead, which is known to the State of California to cause cancer and/or birth defects or reproductive harm. For more information go to www.P65Warnings.ca.gov

All electrical components must be installed by a licensed electrician in accordance with the National Electric Code and the appropriate local electrical codes

You will need 8 Candelabra bulbs. 40 Watts recommended 60 Watts max. Bulb not included.