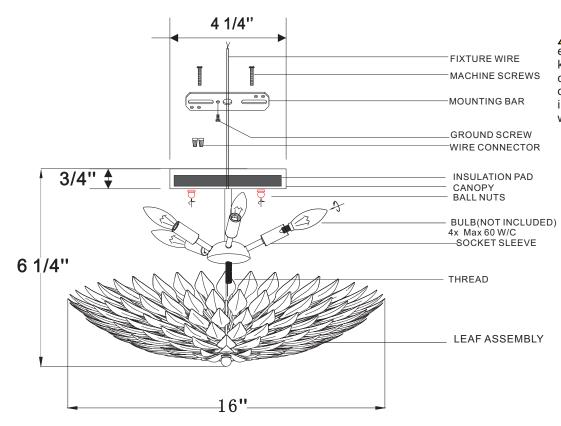

## MODEL#: 505-GA ASSEMBLY AND DRESSING INSTRUCTIONS

WARNING: This product can expose you to Lead, which is known to the State of California to cause cancer and/or birth defects or reproductive harm. For more information go to www.P65Warnings.ca.gov

> All electrical components must be installed by a licensed electrician in accordance with the National Electric Code and the appropriate local electrical codes.

40 Watts Recommended 60 Watts Max Bulb not included.

NOTICE: FOR REPLACING THE BULB, PLEASE UNSCREW THE LEAF ASSEMBLY AS SHOWN ABOVE