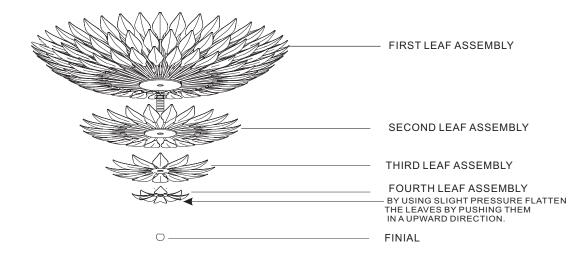

## CRYST RAMA

95 Cantiague Rock Road , Westbury, NY 11590 • toll free: 1.800.888.4470 fax: 516.931 .1254 • info@crystorama.com • www.crystorama.com

## MODEL#: 505-GA ASSEMBLY AND DRESSING INSTRUCTIONS





WARNING: This product can expose you to Lead, which is known to the State of California to cause cancer and/or birth defects or reproductive harm. For more information go to www.P65Warnings.ca.gov

> All electrical components must be installed by a licensed electrician in accordance with the National Electric Code and the appropriate local electrical codes.





40 Watts Recommended 60 Watts Max Bulb not included.



NOTICE: FOR REPLACING THE BULB, PLEASE UNSCREW THE LEAF ASSEMBLY AS SHOWN ABOVE