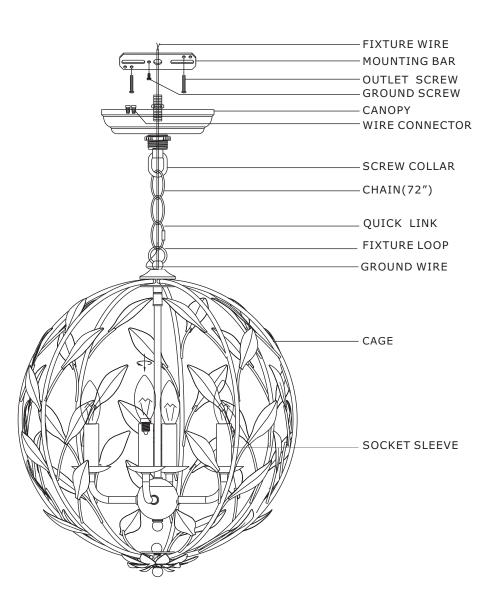

All electrical components must be installed by a licensed electrician in accordance with the National Electric Code and the appropriate local electrical codes

You will need 4 Candelabra bulbs.40 Watts recommended 60 Watts max. Bulb not included.