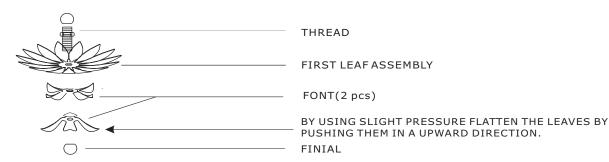

95 Cantiague Rock Road, Westbury, NY 11590 • toll free: 1.800.888.4470 fax: 516.931 .1254 • info@crystorama.com • www.crystorama.com

## MODEL#: **504-EB-GA**ASSEMBLY AND DRESSING INSTRUCTIONS





WARNING: This product can expose you to Lead, which is known to the State of California to cause cancer and/or birth defects or reproductive harm. For more information go to www.P65Warnings.ca.gov

All electrical components must be installed by a licensed electrician in accordance with the National Electric Code and the appropriate local electrical codes





You will need 4 Candelabra bulbs.40 Watts recommended 60 Watts max. Bulb not included.



ASSEMBLE THESE PARTS TO THE BOTTOM