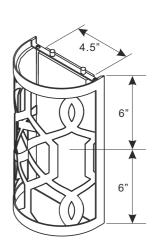

95 Cantiague Rock Road, Westbury, NY11590 • toll free:1.800.888.4470 fax:516.931.1254 • info@crystorama.com • www.crystorama.com

Front plate

MODEL#: 2262-AG

Mounting screws

Socket

ASSEMBLY AND DRESSING INSTRUCTIONS