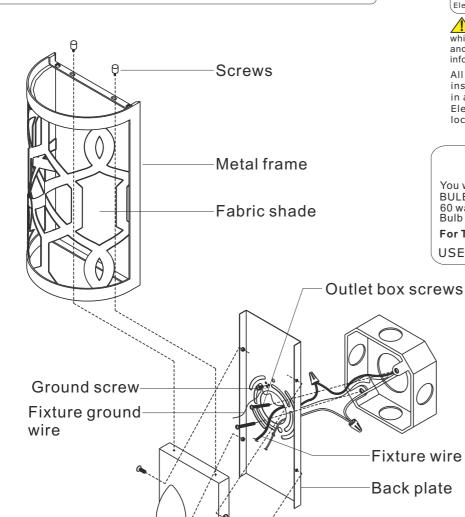

95 Cantiague Rock Road, Westbury, NY11590 • toll free:1.800.888.4470 fax:516.931.1254 • info@crystorama.com • www.crystorama.com

Front plate

MODEL#: 2262-AG

Mounting screws

Socket

ASSEMBLY AND DRESSING INSTRUCTIONS