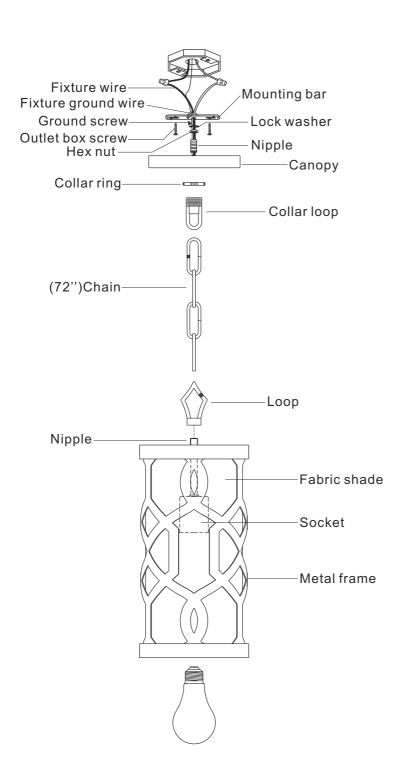

## MODEL#: 2260-AG

All electrical components must be installed by a licensed electrician in accordance with the National Electric Code and the appropriate local electrical codes.

You will need 1-Med.BULB 40 watts Recommended 60 watts Max Bulb not included USE LED BULBS FOR EXTENDED USE