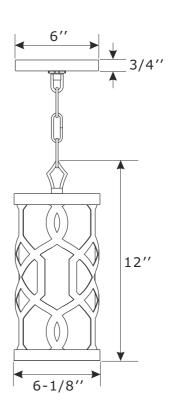

All electrical components must be installed by a licensed electrician in accordance with the National Electric Code and the appropriate local electrical codes.

You will need 1-Med.BULB 40 watts Recommended 60 watts Max Bulb not included USE LED BULBS FOR EXTENDED USE