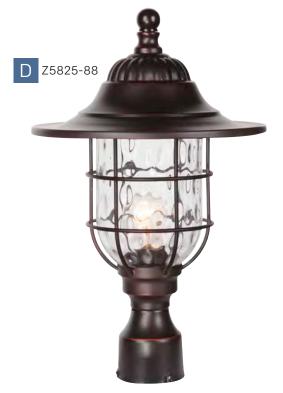

| • | MODEL     | FINISH | CONFIGURATION    | HEIGHT | WIDTH | EXT    | BACKPLATE     | TOP TO<br>OUTLET | BULB TYPE   | MAX. WATT    |
|---|-----------|--------|------------------|--------|-------|--------|---------------|------------------|-------------|--------------|
| А | Z5804-88  | 88     | Small Wall Mount | 10.63" | 8"    | 8.88"  | 4.7"W x 4.7"H | 3.38"            | Medium Base | 1 x 100 Watt |
| В | Z5821-88* | 88     | Pendant          | 14.13" | 11.5" | N/A    | N/A           | N/A              | Medium Base | 1 x 100 Watt |
| С | Z5824-88  | 88     | Large Wall Mount | 13.63" | 11.5" | 12.63" | 5.5"W x 5.5"H | 4.38"            | Medium Base | 1 x 100 Watt |
| D | Z5825-88  | 88     | Post Mount       | 18.13" | 11.5" | N/A    | N/A           | N/A              | Medium Base | 1 x 100 Watt |

Finish - Oiled Bronze Gilded (88) Glass - Clear Hammered

\*This fixture comes with 9' of chain, 12' of wire and has a 5.2" canopy.