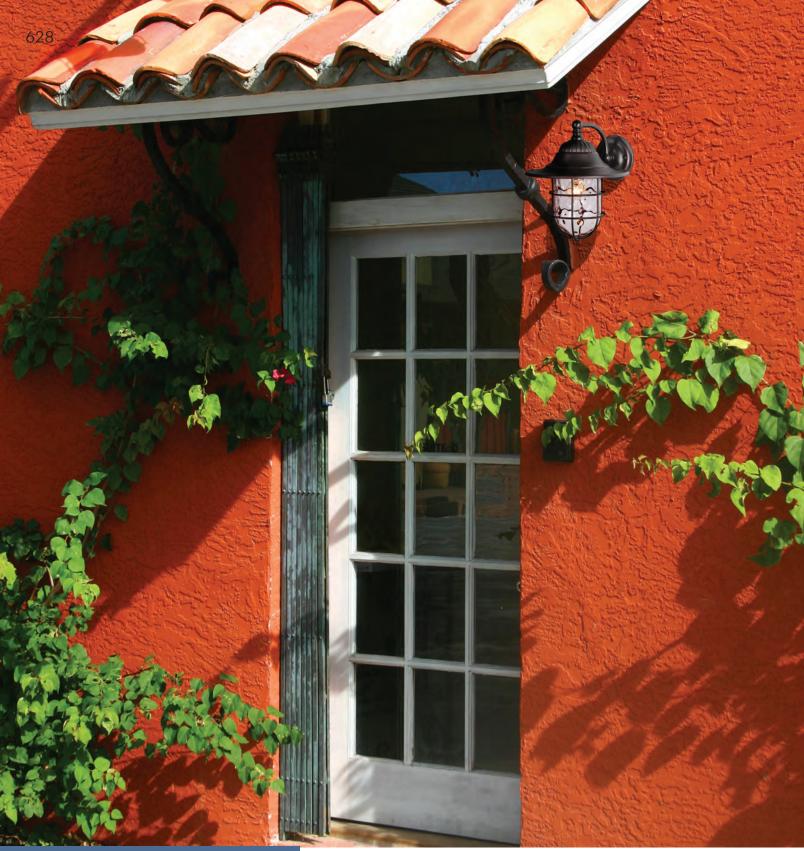

## Fairmont

**Z5824-88** Shown

A delightful reinvention of mid-century industrial lighting, Fairmont is a welcome guest in any home. A liquid swirl of warm, bright light flows freely through the glass diffuser within a minimalist cage, topped by a beautifully contoured shade.

| • | MODEL     | FINISH | CONFIGURATION    | HEIGHT | WIDTH | EXT    | BACKPLATE     | TOP TO<br>OUTLET | BULB TYPE   | MAX. WATT    |
|---|-----------|--------|------------------|--------|-------|--------|---------------|------------------|-------------|--------------|
| А | Z5804-88  | 88     | Small Wall Mount | 10.63" | 8"    | 8.88"  | 4.7"W x 4.7"H | 3.38"            | Medium Base | 1 x 100 Watt |
| В | Z5821-88* | 88     | Pendant          | 14.13" | 11.5" | N/A    | N/A           | N/A              | Medium Base | 1 x 100 Watt |
| С | Z5824-88  | 88     | Large Wall Mount | 13.63" | 11.5" | 12.63" | 5.5"W x 5.5"H | 4.38"            | Medium Base | 1 x 100 Watt |
| D | Z5825-88  | 88     | Post Mount       | 18.13" | 11.5" | N/A    | N/A           | N/A              | Medium Base | 1 x 100 Watt |