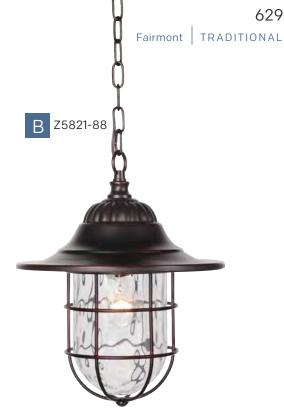

| • | MODEL     | FINISH | CONFIGURATION    | HEIGHT | WIDTH | EXT    | BACKPLATE     | TOP TO<br>OUTLET | BULB TYPE   | MAX. WATT    |
|---|-----------|--------|------------------|--------|-------|--------|---------------|------------------|-------------|--------------|
| А | Z5804-88  | 88     | Small Wall Mount | 10.63" | 8"    | 8.88"  | 4.7"W x 4.7"H | 3.38"            | Medium Base | 1 x 100 Watt |
| В | Z5821-88* | 88     | Pendant          | 14.13" | 11.5" | N/A    | N/A           | N/A              | Medium Base | 1 x 100 Watt |
| С | Z5824-88  | 88     | Large Wall Mount | 13.63" | 11.5" | 12.63" | 5.5"W x 5.5"H | 4.38"            | Medium Base | 1 x 100 Watt |
| D | Z5825-88  | 88     | Post Mount       | 18.13" | 11.5" | N/A    | N/A           | N/A              | Medium Base | 1 x 100 Watt |