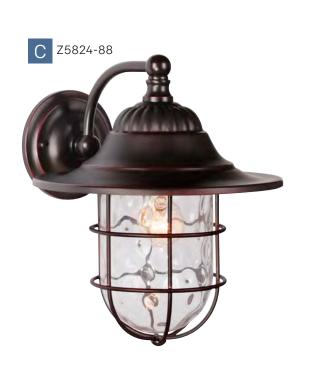

## Fairmont

**Z5824-88** Shown

A delightful reinvention of mid-century industrial lighting, Fairmont is a welcome guest in any home. A liquid swirl of warm, bright light flows freely through the glass diffuser within a minimalist cage, topped by a beautifully contoured shade.

| • | MODEL     | FINISH | CONFIGURATION    | HEIGHT | WIDTH | EXT    | BACKPLATE     | TOP TO<br>OUTLET | BULB TYPE   | MAX. WATT    |
|---|-----------|--------|------------------|--------|-------|--------|---------------|------------------|-------------|--------------|
| А | Z5804-88  | 88     | Small Wall Mount | 10.63" | 8"    | 8.88"  | 4.7"W x 4.7"H | 3.38"            | Medium Base | 1 x 100 Watt |
| В | Z5821-88* | 88     | Pendant          | 14.13" | 11.5" | N/A    | N/A           | N/A              | Medium Base | 1 x 100 Watt |
| С | Z5824-88  | 88     | Large Wall Mount | 13.63" | 11.5" | 12.63" | 5.5"W x 5.5"H | 4.38"            | Medium Base | 1 x 100 Watt |
| D | Z5825-88  | 88     | Post Mount       | 18.13" | 11.5" | N/A    | N/A           | N/A              | Medium Base | 1 x 100 Watt |