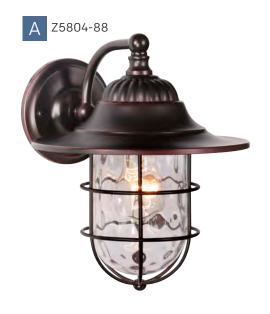

| • | MODEL     | FINISH | CONFIGURATION    | HEIGHT | WIDTH | EXT    | BACKPLATE     | TOP TO<br>OUTLET | BULB TYPE   | MAX. WATT    |
|---|-----------|--------|------------------|--------|-------|--------|---------------|------------------|-------------|--------------|
| А | Z5804-88  | 88     | Small Wall Mount | 10.63" | 8"    | 8.88"  | 4.7"W x 4.7"H | 3.38"            | Medium Base | 1 x 100 Watt |
| В | Z5821-88* | 88     | Pendant          | 14.13" | 11.5" | N/A    | N/A           | N/A              | Medium Base | 1 x 100 Watt |
| С | Z5824-88  | 88     | Large Wall Mount | 13.63" | 11.5" | 12.63" | 5.5"W x 5.5"H | 4.38"            | Medium Base | 1 x 100 Watt |
| D | Z5825-88  | 88     | Post Mount       | 18.13" | 11.5" | N/A    | N/A           | N/A              | Medium Base | 1 x 100 Watt |