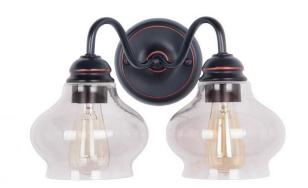

## **Yorktown - 35002**

Yorktown Vanity Light

## Color

Inspired by the elegant street lamps of the Victorian age, the Yorktown lighting collection is sophisticated, urbane and all aglow with enchanting beauty. Within beautifully sculpted, extravagantly large globes of pristine glass, cast sparkling shards of light above, below and all around.

- Requires 2 Medium 60-watt bulbs (not included)
- Shown with Tieber Early Electric bulbs (Model# 5430)