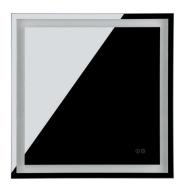

## **LED Lighted Mirror - MIR102-W**

LED Square Mirror 30" x 30"

With the touch of a finger, control the adjustable 3000K/4000K/5000K light color, dimming and defogger functions of this LED 30" Square Mirror. The memory function allows you to keep your chosen settings.

- 30" x 30" x 1.8" Square Dimmable LED Mirror
- Includes defogger and dimmer capabilities
- Adjustable color temperature 3000K, 4000K, 5000K