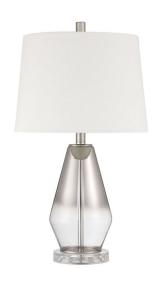

## **Table Lamp - 86262**

Table Lamp with Shade

Ombre mercury glass base mounted on a clear acrylic base with included shade of this 24.8" H x 14" W portable table lamp delivers a fresh look with great style. Bulb:  $1\,\mathrm{x}$  60W Max, Medium Base(Not Included)