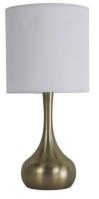

## Table Lamp - 86259

Accent Table Lamp with Shade

The combination of the curved satin brass base with included drum shade of this 16.75" H x 8" W portable lamp is ideal in any décor from traditional to contemporary. Bulb:  $1 \times 60$  W Max, Medium Base(Not Included)

- Bulb: 1 x 60W Max, Medium
- Clear Cord

| Specs                  |             | ^ Dimensions | ^ Dimensions |  |
|------------------------|-------------|--------------|--------------|--|
| Mounting Location      | Indoor      | Depth (in.)  | 8.03         |  |
| Shipping Weight (lbs.) | 2.69        | Width (in.)  | 8.03         |  |
| Bulb Base              | E26         | Height (in.) | 17.24        |  |
| Bulbs                  | 1           |              |              |  |
| Bulb Wattage           | 100         |              |              |  |
| Carton Size (CU FT)    | 0.64        |              |              |  |
| Finish                 | Satin Brass |              |              |  |