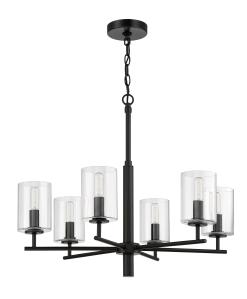

## 55626-FB

Hailie 6 Light Chandelier Flat Black UPC#647881235536

#### **Measurements**

| Length (in):               | N/A   |
|----------------------------|-------|
| Width (in):                | 26    |
| Height (in):               | 22    |
| Extension (in):            | N/A   |
| Downrod/Chain Length (in): | 72    |
| Leadwire (in):             | 120   |
| Product Weight (lbs):      | 11.68 |
| Carton Length (in):        | 26.38 |
| Carton Width (in):         | 26.38 |
| Carton Height (in):        | 9.96  |
| Carton Cube:               | 4.01  |
| Carton Weight (lbs):       | 14.33 |
| Oversize:                  | No    |

#### **Fixture**

| Mounting Method:   | Chain Hung |
|--------------------|------------|
| Mounting Location: | Indoor     |
| Body Material:     | Steel      |
| Up/Down Mount:     | N/A        |

## **Electrical/Lighting**

| Light Source Type:     | N/A              |
|------------------------|------------------|
| Number of Bulbs:       | 6                |
| Bulbs Included:        | No               |
| Total Wattage:         | N/A              |
| Socket Type:           | Candelabra (E12) |
| Dimmable               | N/A              |
| Delivered Lumens:      | N/A              |
| CRI:                   | N/A              |
| Color Temp:            | N/A              |
| Shade Finish/Material: | Clear Glass      |
| Shade Width (in):      | 3.94             |
| Shade Height (in):     | 5.51             |