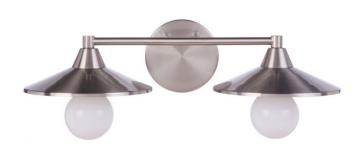

## **CRAFTMADE**

Isaac Vanity Light

**Dimensions** 

Width (in.)

Height (in.)

## Color

The Isaac Collection by Craftmade with its modern rustic appeal and clean metal dome detail, is offered in five sizes and two finishes - brushed polished nickel and flat black with satin brass accent.