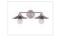

## **CRAFTMADE**

Isaac Vanity Light

**Dimensions** 

Width (in.)

Height (in.)

## Color

The Isaac Collection by Craftmade with its modern rustic appeal and clean metal dome detail, is offered in five sizes and two finishes - brushed polished nickel and flat black with satin brass accent.